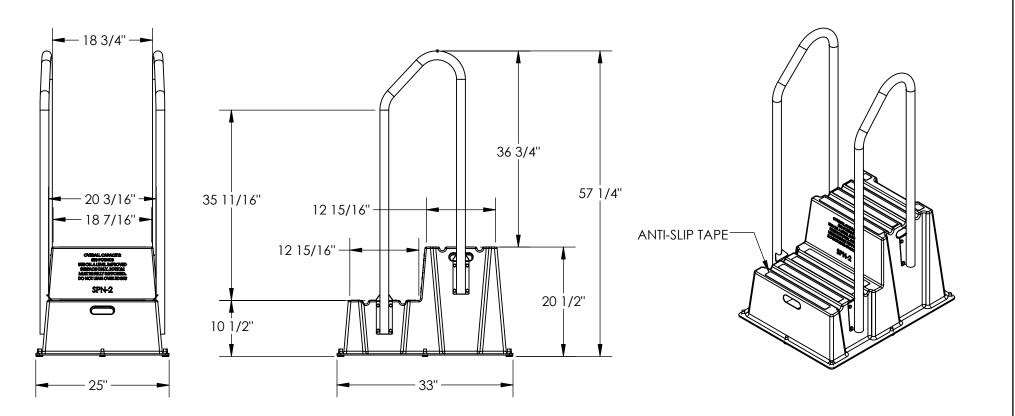

## NESTABLE STEP STOOL W/ HANDRAIL - SPN-2-YL-HR \*\*\* ANY ADDITIONS, DELETIONS, OR OMISSIONS MUST BE CORRECTED ON THIS DRAWING AS THIS DRAWING WILL BE CONSIDERED ALL INCLUSIVE \*\*\*

APPROX WEIGHT: 58 lbs.

DOES NOT INCLUDE WEIGHT OF POWER OR PACKAGING!!!

ALL GRAPHICS PROVIDED ARE FOR REFERENCE ONLY. IF CERTAIN DIMENSIONS ARE CRITICAL PLEASE VERIFY THOSE DIMENSIONS WITH YOUR SALESPERSON

**POWER** 

**STANDARD FEATURES**MODEL NUMBER IS SPN-2-YL-HR **OVERALL WIDTH IS 25" OVERALL LENGTH IS 33" OVERALL HEIGHT IS 57 1/4"** FIRST STEP HEIGHT IS 10 1/2" SECOND STEP HEIGHT IS 20 1/2" FIRST STEP IS 20 3/16" X 12 15/16" SECOND STEP IS 18 7/16" X 12 15/16" MAX CAPACITY IS 500 LBS MADE OF MEDIUM DENSITY POLYETHYLENE COMES WITH ANTI-SLIP TAPE ON STEP SURFACE **INCLUDES BOLT-ON HANDRAIL COLOR IS SAFETY YELLOW** 

SPECIAL FEATURES NONE