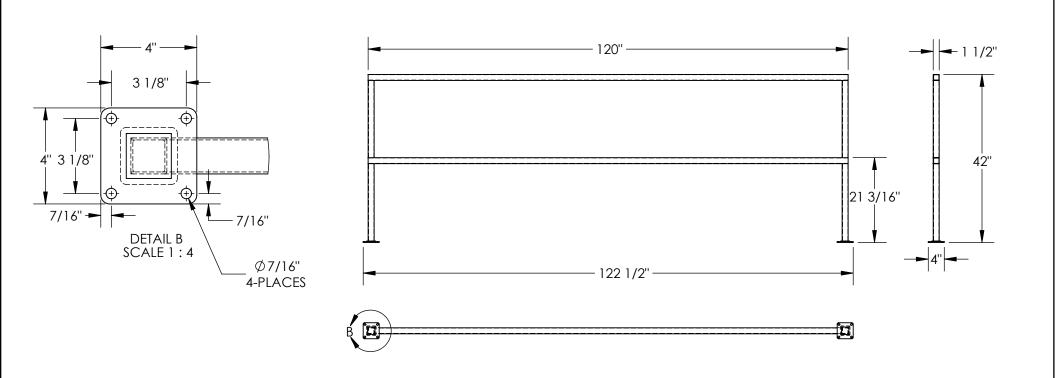

#### STANDARD FEATURES

MODEL NUMBER IS SQ-120
OVERALL WIDTH IS 4"
OVERALL LENGTH IS 122 1/2"
USABLE LENGTH IS 120"
OVERALL HEIGHT IS 42"
MIDRAIL HEIGHT IS 21 3/16"
MATERIAL IS 1 1/2" SQUARE TUBING
TOUGH BAKED IN POWDER COAT
YELLOW FINISH