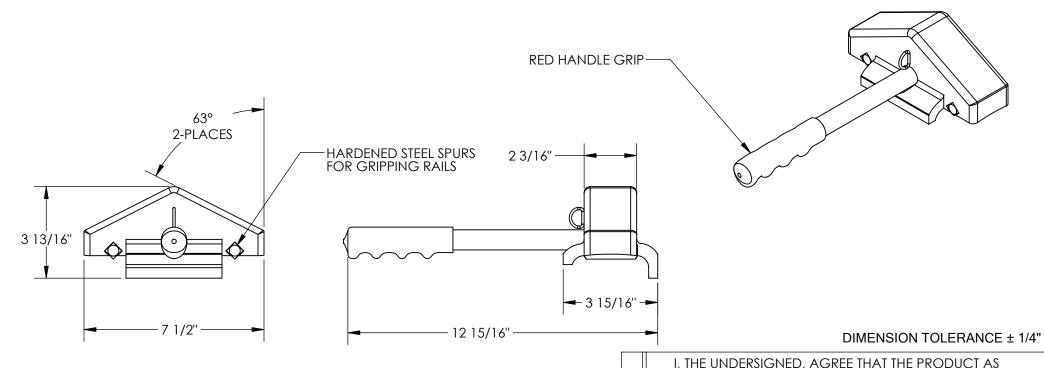

## SINGLE RAIL CHOCK - SRC-1

APPROX WEIGHT: 7.65 lbs.

\*\*\* ANY ADDITIONS, DELETIONS, OR OMISSIONS MUST BE CORRECTED ON THIS DRAWING AS THIS DRAWING WILL BE CONSIDERED ALL INCLUSIVE \*\*\* ALL GRAPHICS PROVIDED ARE FOR REFERENCE ONLY. IF CERTAIN DIMENSIONS ARE CRITICAL PLEASE VERIFY THOSE DIMENSIONS WITH YOUR SALESPERSON

## STANDARD FEATURES

**MODEL NUMBER IS: SRC-1** OVERALL WIDTH IS: 12 15/16" **USABLE WIDTH IS: 2 3/16" OVERALL LENGTH IS: 3 13/16" OVERALL HEIGHT IS: 3 13/16"** 

TOUGH BAKED IN POWDER COATED YELLOW FINISH