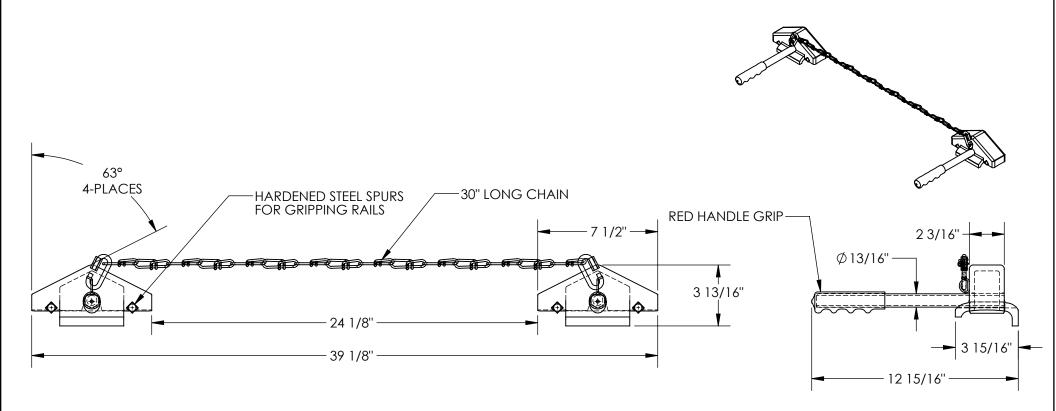

## STANDARD FEATURES

MODEL NUMBER IS SRC/SRC OVERALL WIDTH IS 12 15/16" CHOCK WIDTH IS 3 15/16" **OVERALL LENGTH IS 39 1/8"** CHOCK LENGTH IS 7 1/2" **OVERALL HEIGHT IS 3 13/16"** INCLUDES RED HANDLE GRIP TOUGH BAKED IN POWDER COATED YELLOW FINISH