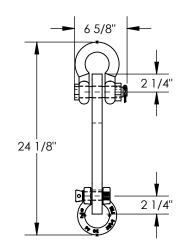

## STANDARD FEATURES

MODEL NUMBER IS SSLP-200-2 **OVERALL WIDTH IS 6 5/8"** USABLE WIDTH IS 3 1/8" OVERALL LENGTH IS 28 1/2" **USABLE LENGTH IS 24" OVERALL HEIGHT IS 24 1/8"** MAX CAPACITY IS 20.000 lbs TOUGH BAKED IN POWDER COATED YELLOW FINISH