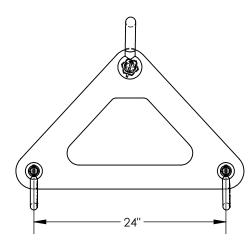

## STANDARD FEATURES

MODEL NUMBER IS SSLP-200-2 **OVERALL WIDTH IS 6 5/8"** USABLE WIDTH IS 3 1/8" OVERALL LENGTH IS 28 1/2" **USABLE LENGTH IS 24" OVERALL HEIGHT IS 24 1/8"** MAX CAPACITY IS 20.000 lbs TOUGH BAKED IN POWDER COATED YELLOW FINISH