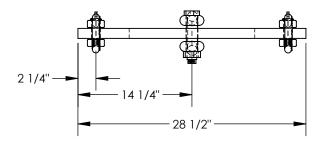

## STANDARD FEATURES

MODEL NUMBER IS SSLP-200-2 **OVERALL WIDTH IS 6 5/8"** USABLE WIDTH IS 3 1/8" OVERALL LENGTH IS 28 1/2" **USABLE LENGTH IS 24" OVERALL HEIGHT IS 24 1/8"** MAX CAPACITY IS 20.000 lbs TOUGH BAKED IN POWDER COATED YELLOW FINISH