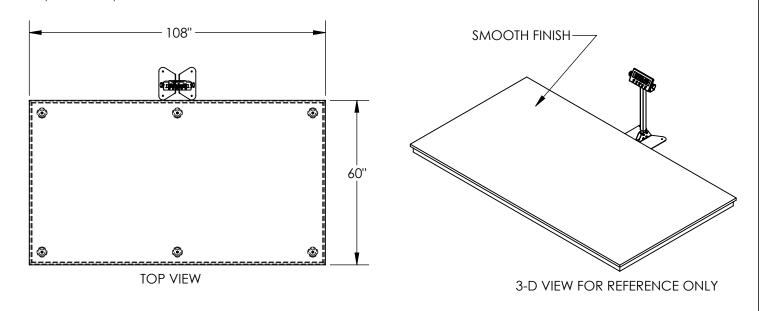

## STANDARD FEATURES

MODEL NUMBER IS SWA-60-AW-SCL CAPACITY IS 10,000 LB USABLE WIDTH IS 60" USABLE LENGTH IS 108" OVERALL HEIGHT OF SCALE IS 3 1/2" SIX LOAD CELLS & Ø3" HARD RUBBER LEVELING LUGS STEEL CONSTRUCTION 200% OVER LOAD 100% END LOAD SMOOTH FINISH PAINTED: BLUE