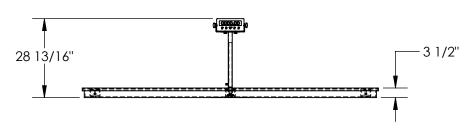

## STANDARD FEATURES

MODEL NUMBER IS SWA-60-AW-SCL CAPACITY IS 10,000 LB USABLE WIDTH IS 60" USABLE LENGTH IS 108" OVERALL HEIGHT OF SCALE IS 3 1/2" SIX LOAD CELLS & Ø3" HARD RUBBER LEVELING LUGS STEEL CONSTRUCTION 200% OVER LOAD 100% END LOAD SMOOTH FINISH PAINTED: BLUE