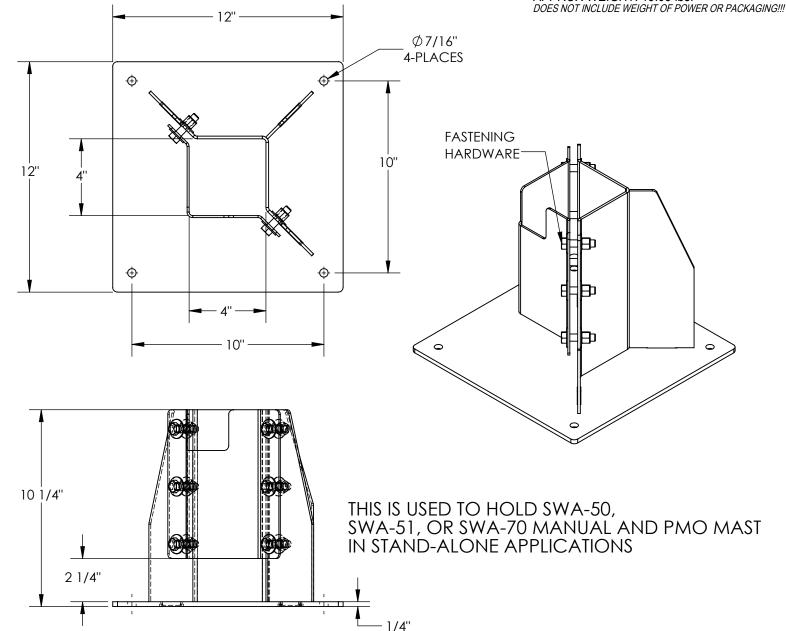

## STANDARD FEATURES

MODEL NUMBER IS SWA-MST-FLR
OVERALL WIDTH IS: 12"
OVERALL LENGTH IS: 12"
OVERALL HEIGHT IS: 10 1/4"
ACCOMMODATES 4" x 4" UPRIGHT
(4) Ø7/16" MOUNTING HOLES
INCLUDES FASTENING HARDWARE
\*\*MOUNTING HARDWARE NOT INCLUDED\*\*
TOUGH BAKED IN POWDER COATED
BLUE FINISH\*\*