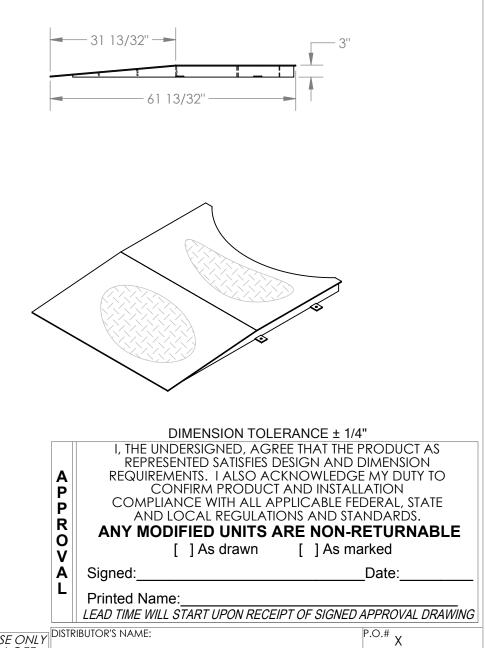

W.O.# X

SALES: X

20-007-109

SCALE: 1:24 FILE NAME:

ALL GRAPHICS PROVIDED ARE FOR REFERENCE ONLY. IF CERTAIN DIMENSIONS ARE CRITICAL PLEASE VERIFY THOSE DIMENSIONS WITH YOUR SALESPERSON

STANDARD FEATURES MODEL NUMBER IS SWA-R-60-AW **OVERALL LENGTH IS 61 13/32" OVERALL HEIGHT IS 3" OVERALL WIDTH IS 51 1/2" USABLE WIDTH IS 48"** MAX CAPACITY IS 4,000 LBS.