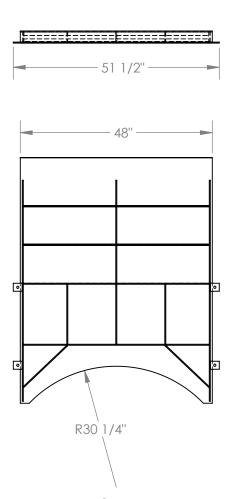

W.O.# X

SALES: X

20-007-109

SCALE: 1:24 FILE NAME:

ALL GRAPHICS PROVIDED ARE FOR REFERENCE ONLY. IF CERTAIN DIMENSIONS ARE CRITICAL PLEASE VERIFY THOSE DIMENSIONS WITH YOUR SALESPERSON

STANDARD FEATURES MODEL NUMBER IS SWA-R-60-AW **OVERALL LENGTH IS 61 13/32" OVERALL HEIGHT IS 3" OVERALL WIDTH IS 51 1/2" USABLE WIDTH IS 48"** MAX CAPACITY IS 4,000 LBS.