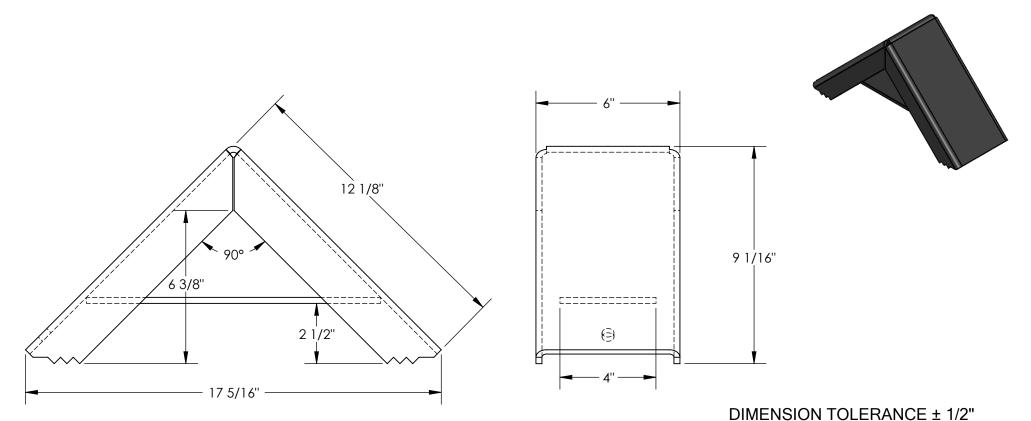

## STEEL WHEEL CHOCK - SWC-22-FYL

APPROX WEIGHT: 18.35 lbs.

\*\*\* ANY ADDITIONS, DELETIONS, OR OMISSIONS MUST BE CORRECTED ON THIS DRAWING AS THIS DRAWING WILL BE CONSIDERED ALL INCLUSIVE \*\*\*
ALL GRAPHICS PROVIDED ARE FOR REFERENCE ONLY. IF CERTAIN DIMENSIONS ARE CRITICAL PLEASE VERIFY THOSE DIMENSIONS WITH YOUR SALESPERSON

## STANDARD FEATURES

MODEL NUMBER IS SWC-22-FYL
OVERALL WIDTH IS 6"
OVERALL LENGTH IS 17 5/16"
OVERALL HEIGHT IS 9 1/16"
ALL WELDED STEEL CONSTUCTION
TOUGH BAKED IN POWDER COATED FLUORESCENT YELLOW FINISH