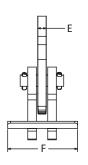

Low-maintenance, fewer components. Gripping cam does not activate until you begin the lift.

MODEL LHC SPECIFICATIONS (in inches)

|          | Part<br>Number    | Plate Thickness<br>A |        | С       |         | E   | F     | G       |        | Weight<br>(lbs.) |
|----------|-------------------|----------------------|--------|---------|---------|-----|-------|---------|--------|------------------|
|          | 1/4 Tons Capacity |                      |        |         |         |     |       |         |        |                  |
| IN STOCK | LHC-00.25-A       | 0-1                  | 2-3/8  | 5       | 1       | 1/2 | 2-1/4 | 4       | 3/8    | 3                |
|          | /2 Tons Capacity  |                      |        |         |         |     |       |         |        |                  |
| IN STOCK | LHC-00.50-A       | 0 – 2                | 4-3/8  | 9-1/4   | 1-3/8   | 1/2 | 4-7/8 | 7-3/4   | 5/8    | 14               |
|          | 3/4 Tons Capacity | ′                    |        |         |         |     |       |         |        |                  |
| IN STOCK | LHC-00.75-A       | 0 – 2                | 4-3/8  | 9-1/4   | 1-13/32 | 3/4 | 5-3/8 | 7-3/4   | 3/4    | 19               |
|          | 1-1/2 Tons Capac  | ity                  |        |         |         |     |       |         |        |                  |
| IN STOCK | LHC-01.50-A       | 0 – 2                | 4-9/16 | 9-1/4   | 1-13/32 | 3/4 | 6-1/8 | 7-15/16 | 1      | 26               |
|          | 3 Tons Capacity   |                      |        |         |         |     |       |         |        |                  |
| IN STOCK | LHC-03.00-A       | 0-2                  | 4-1/2  | 9-1/4   | 1-13/32 | 3/4 | 6-1/8 | 7-15/16 | 1-5/8  | 24               |
|          | 4 Tons Capacity   |                      |        |         |         |     |       |         |        |                  |
|          | LHC-04.00-A       | 0 – 3                | 7      | 12-5/16 | 1-13/32 | 1   | 6-1/2 | 10-3/8  | 2-3/16 | 48               |