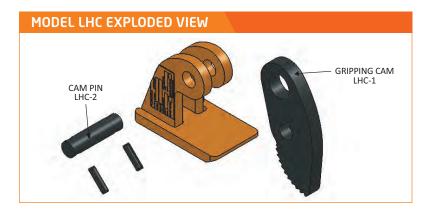

## **Non-Locking Type**

The Model LHC is a horizontal lifting clamp intended to be used in pairs, sets of pairs or in a tripod arrangement for transporting steel plates horizontally. The clamp is designed to lift individual sheets horizontally. Cam operations ensure a tight grip on the load. Serrated gripping cam bites into load for positive grip. Clamps rest in position on edge of plate until tension is applied to the load sling. Clamps must be used in single pairs (2), double pairs (4), or tripod (3) configuration with a lifting sling.

Low-maintenance, fewer components. Gripping cam does not activate until you begin the lift.

MODEL LHC SPECIFICATIONS (in inches)

|          | Part<br>Number    | Plate Thickness<br>A |        | С       |         | E   | F     | G       |        | Weight<br>(lbs.) |
|----------|-------------------|----------------------|--------|---------|---------|-----|-------|---------|--------|------------------|
|          | 1/4 Tons Capacity |                      |        |         |         |     |       |         |        |                  |
| IN STOCK | LHC-00.25-A       | 0-1                  | 2-3/8  | 5       | 1       | 1/2 | 2-1/4 | 4       | 3/8    | 3                |
|          | /2 Tons Capacity  |                      |        |         |         |     |       |         |        |                  |
| IN STOCK | LHC-00.50-A       | 0 – 2                | 4-3/8  | 9-1/4   | 1-3/8   | 1/2 | 4-7/8 | 7-3/4   | 5/8    | 14               |
|          | 3/4 Tons Capacity | ′                    |        |         |         |     |       |         |        |                  |
| IN STOCK | LHC-00.75-A       | 0 – 2                | 4-3/8  | 9-1/4   | 1-13/32 | 3/4 | 5-3/8 | 7-3/4   | 3/4    | 19               |
|          | 1-1/2 Tons Capac  | ity                  |        |         |         |     |       |         |        |                  |
| IN STOCK | LHC-01.50-A       | 0 – 2                | 4-9/16 | 9-1/4   | 1-13/32 | 3/4 | 6-1/8 | 7-15/16 | 1      | 26               |
|          | 3 Tons Capacity   |                      |        |         |         |     |       |         |        |                  |
| IN STOCK | LHC-03.00-A       | 0-2                  | 4-1/2  | 9-1/4   | 1-13/32 | 3/4 | 6-1/8 | 7-15/16 | 1-5/8  | 24               |
|          | 4 Tons Capacity   |                      |        |         |         |     |       |         |        |                  |
|          | LHC-04.00-A       | 0 – 3                | 7      | 12-5/16 | 1-13/32 | 1   | 6-1/2 | 10-3/8  | 2-3/16 | 48               |