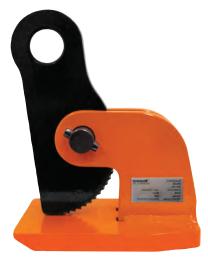

## **Non-Locking Type**

The Model LHC is a horizontal lifting clamp intended to be used in pairs, sets of pairs or in a tripod arrangement for transporting steel plates horizontally. The clamp is designed to lift individual sheets horizontally. Cam operations ensure a tight grip on the load. Serrated gripping cam bites into load for positive grip. Clamps rest in position on edge of plate until tension is applied to the load sling. Clamps must be used in single pairs (2), double pairs (4), or tripod (3) configuration with a lifting sling.