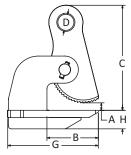

Low-maintenance, fewer components. Gripping cam does not activate until you begin the lift.

MODEL LHC SPECIFICATIONS (in inches)

|          | Part<br>Number    | Plate Thickness<br>A |        | С       |         | E   | F     | G       |        | Weight<br>(lbs.) |
|----------|-------------------|----------------------|--------|---------|---------|-----|-------|---------|--------|------------------|
|          | 1/4 Tons Capacity |                      |        |         |         |     |       |         |        |                  |
| IN STOCK | LHC-00.25-A       | 0-1                  | 2-3/8  | 5       | 1       | 1/2 | 2-1/4 | 4       | 3/8    | 3                |
|          | /2 Tons Capacity  |                      |        |         |         |     |       |         |        |                  |
| IN STOCK | LHC-00.50-A       | 0 – 2                | 4-3/8  | 9-1/4   | 1-3/8   | 1/2 | 4-7/8 | 7-3/4   | 5/8    | 14               |
|          | 3/4 Tons Capacity | ′                    |        |         |         |     |       |         |        |                  |
| IN STOCK | LHC-00.75-A       | 0 – 2                | 4-3/8  | 9-1/4   | 1-13/32 | 3/4 | 5-3/8 | 7-3/4   | 3/4    | 19               |
|          | 1-1/2 Tons Capac  | ity                  |        |         |         |     |       |         |        |                  |
| IN STOCK | LHC-01.50-A       | 0 – 2                | 4-9/16 | 9-1/4   | 1-13/32 | 3/4 | 6-1/8 | 7-15/16 | 1      | 26               |
|          | 3 Tons Capacity   |                      |        |         |         |     |       |         |        |                  |
| IN STOCK | LHC-03.00-A       | 0-2                  | 4-1/2  | 9-1/4   | 1-13/32 | 3/4 | 6-1/8 | 7-15/16 | 1-5/8  | 24               |
|          | 4 Tons Capacity   |                      |        |         |         |     |       |         |        |                  |
|          | LHC-04.00-A       | 0 – 3                | 7      | 12-5/16 | 1-13/32 | 1   | 6-1/2 | 10-3/8  | 2-3/16 | 48               |