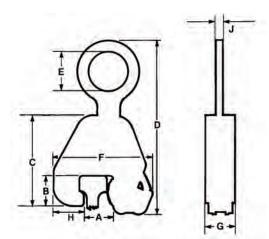

## **MODEL DG SPECIFICATIONS** (in inches)

| Part<br>Number    | Model | Capacity<br>Standard Rail A<br>(lbs.) | Capacity<br>Crane Rail A<br>(lbs.) | В      | С       | D      | E     | F      | G     | н     | J   | Weight<br>(Ibs.) |
|-------------------|-------|---------------------------------------|------------------------------------|--------|---------|--------|-------|--------|-------|-------|-----|------------------|
| 1/2 Tons Capacity |       |                                       |                                    |        |         |        |       |        |       |       |     |                  |
| DG-00.50-A        | 25    | 12 – 25                               | -                                  | 1-5/16 | 6-11/16 | 11-1/4 | 2-3/8 | 5-3/8  | 2-1/2 | 1-5/8 | 1/2 | 10               |
| DG-00.50-B        | 50    | 30 - 50                               | -                                  | 1-3/8  | 6-11/16 | 11-1/4 | 2-3/8 | 6      | 2-1/2 | 1-5/8 | 1/2 | 11               |
| 1 Tons Capacity   |       |                                       |                                    |        |         |        |       |        |       |       |     |                  |
| DG-01.00-A        | 132   | 85 - 155                              | -                                  | 2-1/2  | 8-1/8   | 13-1/2 | 2-5/8 | 8-5/8  | 3-1/4 | 1-7/8 | 5/8 | 16               |
| 2 Tons Capacity   |       |                                       |                                    |        |         |        |       |        |       |       |     |                  |
| DG-02.00-A        | 105   | 60 - 155                              | 104 & 105                          | 2-5/8  | 9       | 16     | 3-5/8 | 9-1/8  | 3-1/4 | 2-1/2 | 3/4 | 26               |
| DG-02.00-B        | 175   | -                                     | 135, 171, 175                      | 2-5/8  | 9-1/2   | 16     | 3-5/8 | 10-3/8 | 3-1/4 | 2-1/2 | 3/4 | 26               |