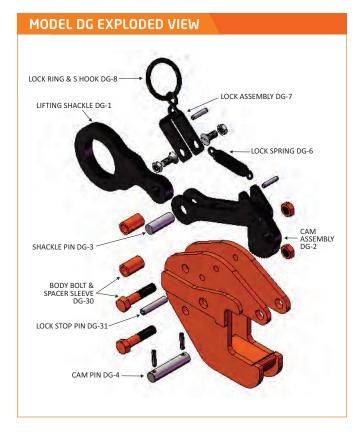

## **Model DG Locking Type**

The Model DG rail clamp is used for lifting and transporting crane rails and railroad rails. Lightness of weight allows it to be hand applied and hand removed. The Model DG possesses all the features of the Model FR. All the repair parts are identical to same tonnage of the FR, except the swivel jaw has been eliminated.