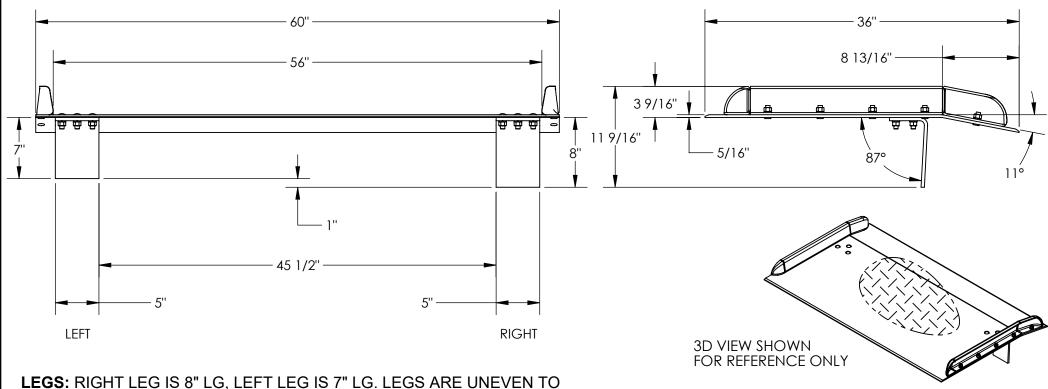

## STANDARD FEATURES

MODEL NUMBER IS: TAS-10-6036 MAX CAPACITY IS: 10,000 LBS

**OVERALL WIDTH IS: 60" USABLE WIDTH IS: 56" OVERALL LENGTH IS: 36" USABLE LENGTH IS: 36"** OVERALL HEIGHT IS: 11 9/16" **DOCKPLATE THICKNESS: 5/16"** CROWN IS 11° & 8 13/16" FROM EDGE

**HEIGHT DIFFERENCE IS: 5" ALUMINUM CONSTRUCTION** WITH BOLT-ON STEEL CURBS