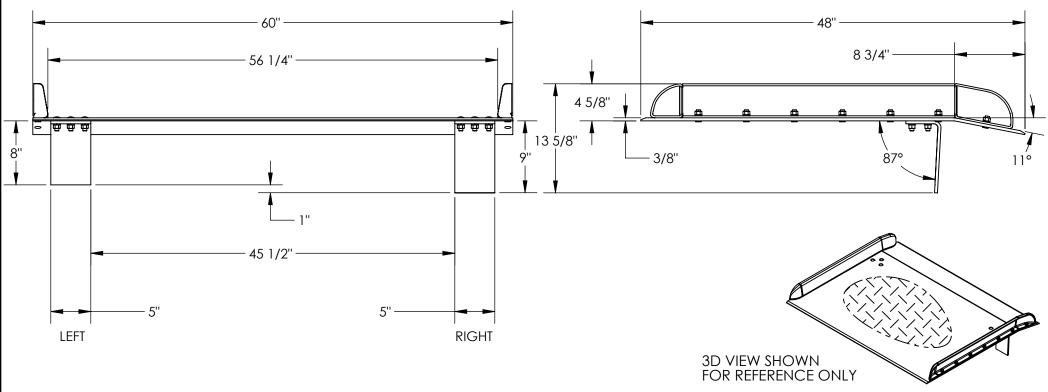

LEGS: RIGHT LEG IS 9" LG, LEFT LEG IS 8" LG. LEGS ARE UNEVEN TO CREATE A GAP SO DOCKBOARD CAN BE PICKED UP BY A FORK LIFT

## STANDARD FEATURES

MODEL NUMBER IS: TAS-15-6048
MAX CAPACITY IS: 15,000 LBS
OVERALL WIDTH IS: 60"
USABLE WIDTH IS: 56 1/4"
OVERALL LENGTH IS: 48"
USABLE LENGTH IS: 48"
OVERALL HEIGHT IS: 13 5/8"
DOCKPLATE THICKNESS: 3/8"
CROWN IS 11° & 8 3/4" FROM EDGE
HEIGHT DIFFERENCE IS: 7"
ALUMINUM CONSTRUCTION
WITH BOLT-ON STEEL CURBS