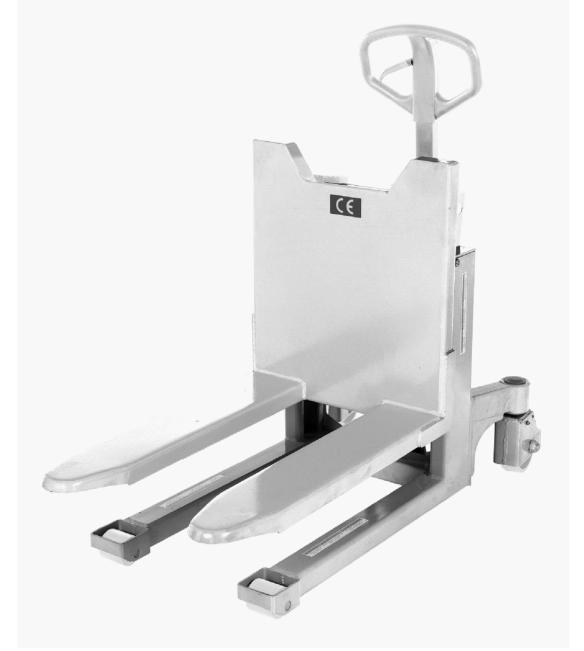

## **SPECIFICATIONS**

MODEL NUMBER IS TM-22-M-SS

CAPACITY IS 2,200 LBS VERTICAL LIFT HEIGHT: 11 1/4" LOWERED FORK HEIGHT: 3 1/2"

FORK LENGTH: 31 1/2" **OVERALL WIDTH: 22" OVERALL LENGTH: 52"** 

MAX TILTED HEIGHT: 59 1/2"
304 STAINLESS STEEL CONSTRUCTION

NO. OF PUMPS TO LIFT: 20-25 NO. OF PUMPS TO TILT: 70-80

| I, THE UNDERSIGNED, AGREE THAT THE PRODUCT AS REPRESENTED SATISFIES DESIGN AND DIMENSION REQUIREMENTS. I ALSO ACKNOWLEDGE MY DUTY TO CONFIRM PRODUCT AND INSTALLATION COMPLIANCE WITH ALL APPLICABLE FEDERAL, STATE AND LOCAL REGULATIONS AND STANDARDS.  UNITS REQUIRING APPROVAL DRAWINGS OF MODIFIED ARE NON-RETURNABLE  [] As drawn [] As marked |
|------------------------------------------------------------------------------------------------------------------------------------------------------------------------------------------------------------------------------------------------------------------------------------------------------------------------------------------------------|
| Signed: Date:                                                                                                                                                                                                                                                                                                                                        |
|                                                                                                                                                                                                                                                                                                                                                      |