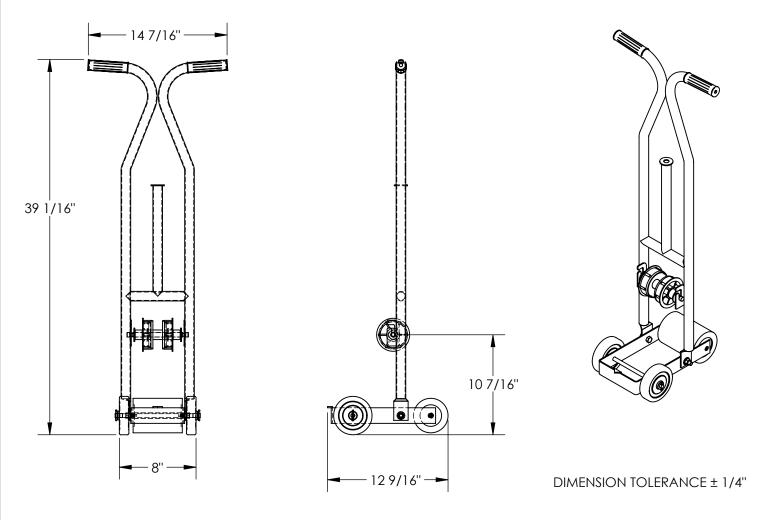

## STANDARD FEATURES

MODEL NUMBER IS TPA 10 CAPACITY IS OVERALL WIDTH IS 14 7/8" USABLE WIDTH IS 8" OVERALL LENGTH IS 12 9/16" USABLE LENGTH IS 12 9/16" OVERALL HEIGHT IS 39 1/16"