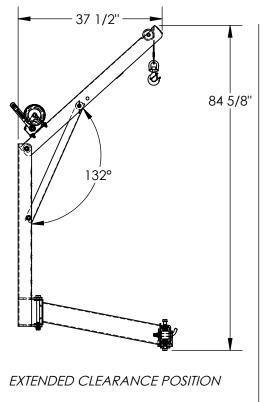

## STANDARD FEATURES

SPECIAL FEATURES
NONE

MODEL NUMBER IS WTJ-HITCH
CAPACITY IS 600 LBS
OVERALL WIDTH IS 19 13/16"
OVERALL LENGTH IS 44 1/2"
OVERALL HEIGHT IS 74 5/16"
MAXIMUM HEIGHT IS 84 5/8"
EASILY MOUNTS IN STANDARD CLASS III OR HIGHER 2" RECEIVER INSTALLATION & USE REQUIRES NO MODIFICATIONS TO TRUCK UNIT MAY BE ADJUSTED/LEVELED FOR BEST USE MANUAL HAND BRAKE WINCH AND LIFTING HOOK EXTENDED CABLE LENGTH IS 15 FT
CRANE MAY BE INSTALLED ON EITHER SIDE OF TRUCK RUGGED WELDED STEEL CONSTRUCTION
TOUGH BAKED IN POWDER-COATED BLACK FINISH