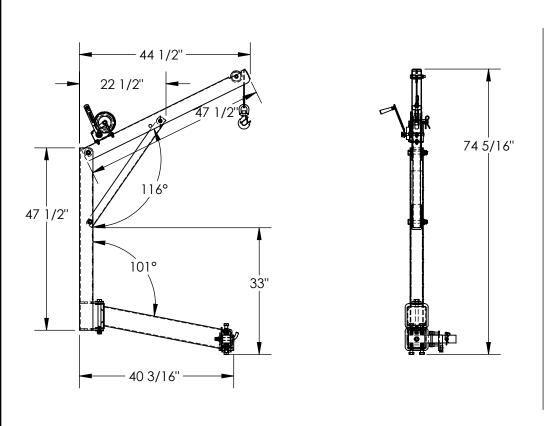

## STANDARD FEATURES

SPECIAL FEATURES
NONE

MODEL NUMBER IS WTJ-HITCH
CAPACITY IS 600 LBS
OVERALL WIDTH IS 19 13/16"
OVERALL LENGTH IS 44 1/2"
OVERALL HEIGHT IS 74 5/16"
MAXIMUM HEIGHT IS 84 5/8"
EASILY MOUNTS IN STANDARD CLASS III OR HIGHER 2" RECEIVER INSTALLATION & USE REQUIRES NO MODIFICATIONS TO TRUCK UNIT MAY BE ADJUSTED/LEVELED FOR BEST USE MANUAL HAND BRAKE WINCH AND LIFTING HOOK EXTENDED CABLE LENGTH IS 15 FT
CRANE MAY BE INSTALLED ON EITHER SIDE OF TRUCK RUGGED WELDED STEEL CONSTRUCTION
TOUGH BAKED IN POWDER-COATED BLACK FINISH