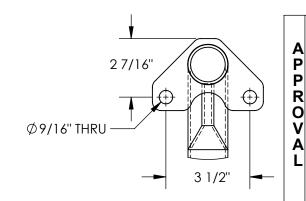

## STANDARD FEATURES

MODEL NUMBER: VDKR-3-BP-YL

**TOP RAIL HEIGHT: 42"** MID RAIL HEIGHT: 21"

LENGTH: 36 1/2"

**OVERALL WIDTH: 4 5/8"** MOUNTING HOLES: Ø9/16" DURABLE BAKED IN POWDER **COATED YELLOW FINISH** 