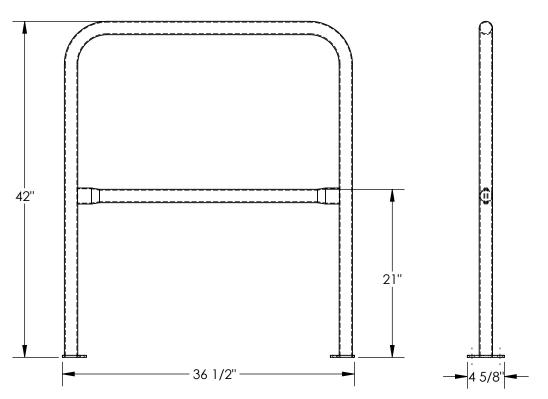

## STANDARD FEATURES

MODEL NUMBER: VDKR-3-BP-YL

**TOP RAIL HEIGHT: 42"** MID RAIL HEIGHT: 21"

LENGTH: 36 1/2"

**OVERALL WIDTH: 4 5/8"** MOUNTING HOLES: Ø9/16" DURABLE BAKED IN POWDER **COATED YELLOW FINISH** 