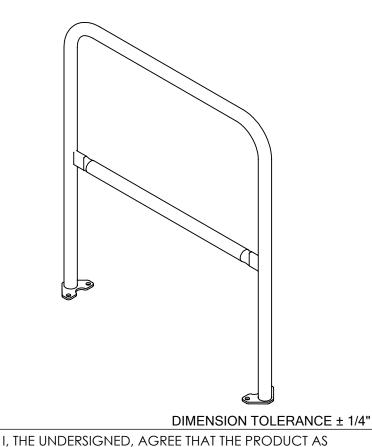

## STEEL SAFETY RAILING - VDKR-3-BP-YL

APPROX WEIGHT: 23 lbs.

DOES NOT INCLUDE WEIGHT OF POWER OR PACKAGING!!!

\*\*\* ANY ADDITIONS, DELETIONS, OR OMISSIONS MUST BE CORRECTED ON THIS DRAWING AS THIS DRAWING WILL BE CONSIDERED ALL INCLUSIVE \*\*\* ALL GRAPHICS PROVIDED ARE FOR REFERENCE ONLY. IF CERTAIN DIMENSIONS ARE CRITICAL PLEASE VERIFY THOSE DIMENSIONS WITH YOUR SALESPERSON.

## STANDARD FEATURES

MODEL NUMBER: VDKR-3-BP-YL

**TOP RAIL HEIGHT: 42"** MID RAIL HEIGHT: 21"

LENGTH: 36 1/2"

**OVERALL WIDTH: 4 5/8"** MOUNTING HOLES: Ø9/16" DURABLE BAKED IN POWDER **COATED YELLOW FINISH** 