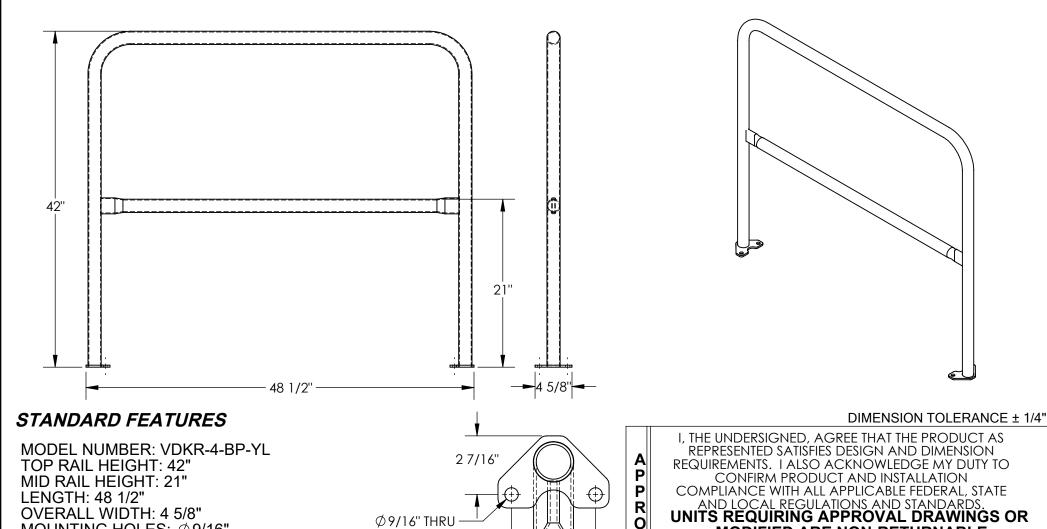

## STEEL SAFETY RAILING - VDKR-4-BP-YL

APPROX WEIGHT: 26 lbs.

DOES NOT INCLUDE WEIGHT OF POWER OR PACKAGING!!!

\*\*\* ANY ADDITIONS, DELETIONS, OR OMISSIONS MUST BE CORRECTED ON THIS DRAWING AS THIS DRAWING WILL BE CONSIDERED ALL INCLUSIVE \*\*\* ALL GRAPHICS PROVIDED ARE FOR REFERENCE ONLY. IF CERTAIN DIMENSIONS ARE CRITICAL PLEASE VERIFY THOSE DIMENSIONS WITH YOUR SALESPERSON

## SPECIAL FEATURES

MOUNTING HOLES: Ø9/16"

**COATED YELLOW FINISH** 

**DURABLE BAKED IN POWDER** 

NONE

Signed: Date: Printed Name: LEAD TIME WILL START UPON RECEIPT OF SIGNED APPROVAL DRAWING

[ ] As drawn

MODIFIED ARE NON-RETURNABLE