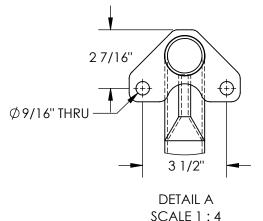

## STANDARD FEATURES

MODEL NUMBER: VDKR-7-BP-BK

**TOP RAIL HEIGHT: 42"** 

MID RAIL HEIGHT: 21" LENGTH: 84 1/2"

**OVERALL WIDTH: 4 5/8"** 

MOUNTING HOLES: Ø9/16"

**DURABLE BAKED IN POWDER** 

COATED BLACK FINISH