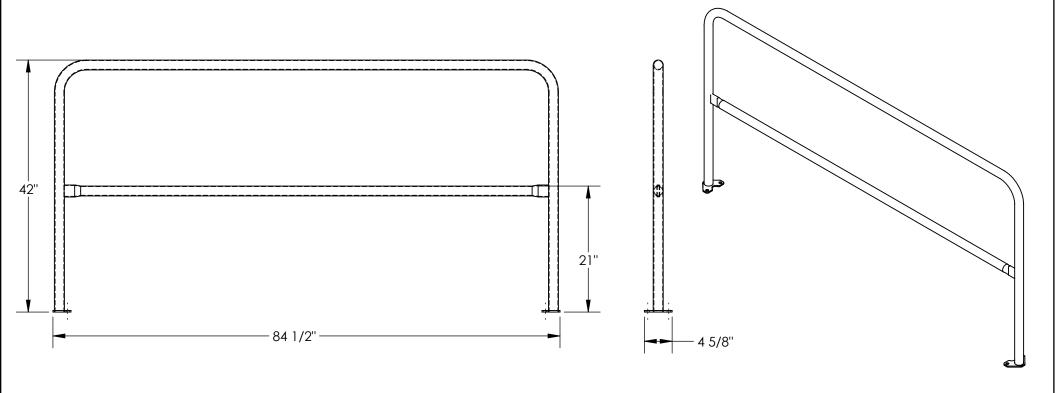

## STEEL SAFETY RAILING - VDKR-7-BP-BK

APPROX WEIGHT: 37 lbs.

\*\*\* ANY ADDITIONS, DELETIONS, OR OMISSIONS MUST BE CORRECTED ON THIS DRAWING AS THIS DRAWING WILL BE CONSIDERED ALL INCLUSIVE \*\*\* ALL GRAPHICS PROVIDED ARE FOR REFERENCE ONLY. IF CERTAIN DIMENSIONS ARE CRITICAL PLEASE VERIFY THOSE DIMENSIONS WITH YOUR SALESPERSON

## STANDARD FEATURES

MODEL NUMBER: VDKR-7-BP-BK

**TOP RAIL HEIGHT: 42"** 

MID RAIL HEIGHT: 21" LENGTH: 84 1/2"

**OVERALL WIDTH: 4 5/8"** 

MOUNTING HOLES: Ø9/16"

**DURABLE BAKED IN POWDER** 

COATED BLACK FINISH