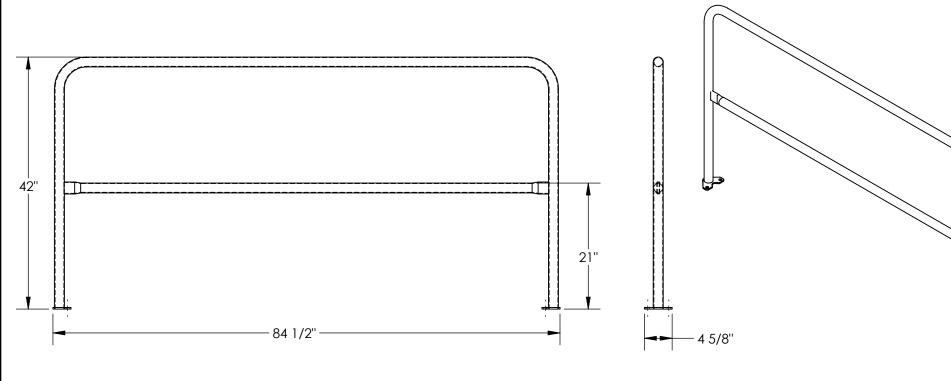

## STANDARD FEATURES

MODEL NUMBER: VDKR-7-BP-YL

TOP RAIL HEIGHT: 42" MID RAIL HEIGHT: 21"

LENGTH: 84 1/2"

**OVERALL WIDTH: 4 5/8"** 

MOUNTING HOLES: Ø9/16"

DURABLE BAKED IN POWDER

COATED YELLOW FINISH