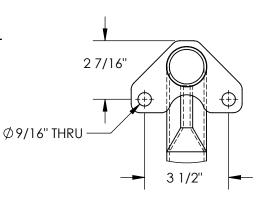

## STANDARD FEATURES

MODEL NUMBER: VDKR-7-BP-YL

TOP RAIL HEIGHT: 42" MID RAIL HEIGHT: 21"

LENGTH: 84 1/2"

**OVERALL WIDTH: 4 5/8"** 

MOUNTING HOLES: Ø9/16"

DURABLE BAKED IN POWDER

COATED YELLOW FINISH

## SPECIAL FEATURES

**NONE** 

DETAIL A SCALE 1:4