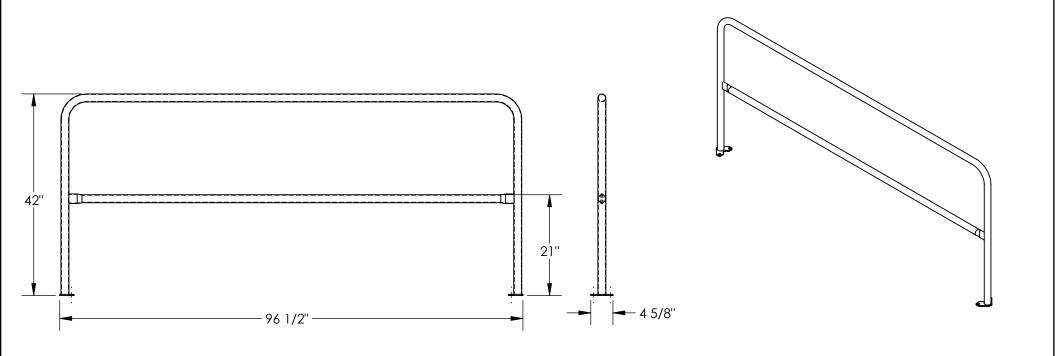

## STANDARD FEATURES

MODEL NUMBER: VDKR-8-BP-YL

TOP RAIL HEIGHT: 42" MID RAIL HEIGHT: 21"

LENGTH: 96 1/2"

OVERALL WIDTH: 4 5/8"

MOUNTING HOLES: Ø9/16"

**DURABLE BAKED IN POWDER** 

COATED YELLOW FINISH