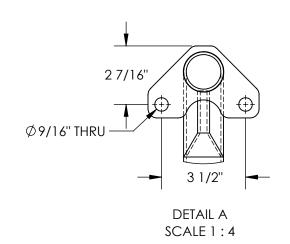

## STANDARD FEATURES

MODEL NUMBER: VDKR-8-BP-YL

TOP RAIL HEIGHT: 42" MID RAIL HEIGHT: 21"

LENGTH: 96 1/2"

OVERALL WIDTH: 4 5/8"

MOUNTING HOLES: Ø9/16"

**DURABLE BAKED IN POWDER** 

COATED YELLOW FINISH