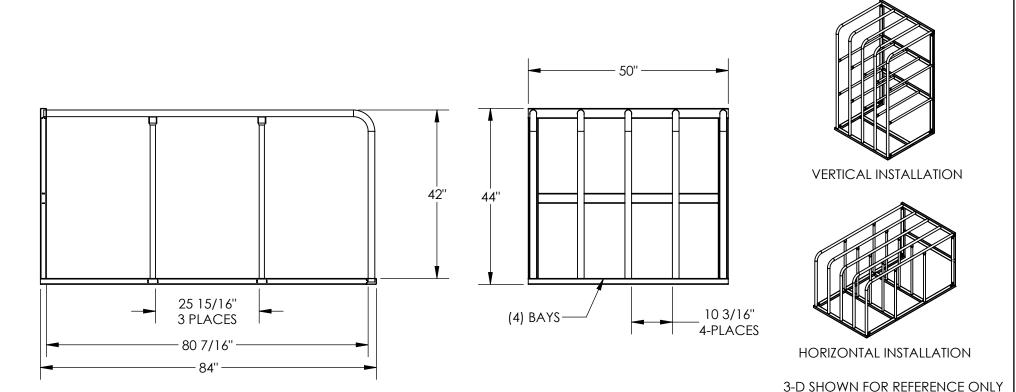

## STANDARD SHEET RACK - VSSR-15

APPROX WEIGHT: 234.32 lbs.

\*\*\* ANY ADDITIONS, DELETIONS, OR OMISSIONS MUST BE CORRECTED ON THIS DRAWING AS THIS DRAWING WILL BE CONSIDERED ALL INCLUSIVE \*\*\* ALL GRAPHICS PROVIDED ARE FOR REFERENCE ONLY. IF CERTAIN DIMENSIONS ARE CRITICAL PLEASE VERIFY THOSE DIMENSIONS WITH YOUR SALESPERSON

## STANDARD FEATURES

**MODEL NUMBER IS VSSR-15** CAPACITY IS 1,500 LBS PER BAY

**OVERALL WIDTH: 50"** 

**USABLE BAY WIDTH: 10 3/16"** 

**OVERALL HEIGHT: 44" USABLE BAY HEIGHT: 42" OVERALL LENGTH: 84"** 

USABLE BAY LENGTH: 80 7/16"

NUMBER OF BAYS: 4

TOUGH BAKED IN POWDER COATED BLUE FINISH