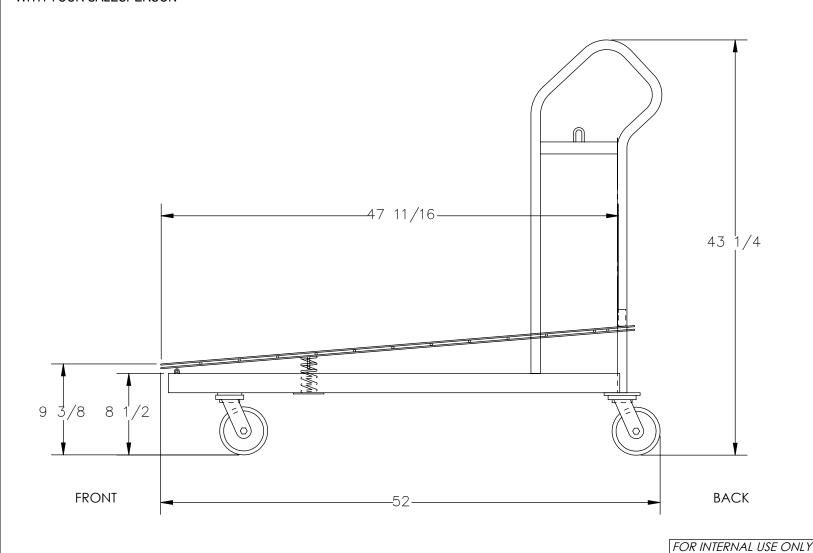

## STANDARD FEATURES

MODEL NUMBER IS: WIRE-M MAX CAPACITY IS: 90 LBS FRONT USABLE WIDTH IS: 22" BACK USABLE WIDTH IS: 27" **OVERALL LENGTH IS: 52"** OVERALL HEIGHT IS: 43 1/4"

USABLE PLATFORM LENGTH IS: 47 11/16" (4) 1 1/4" x 4 3/4" SWIVEL CASTERS