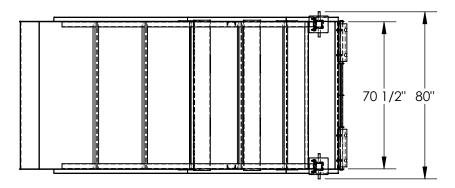

## STANDARD FEATURES

MODEL NUMBER IS YRM-05-7514 OVERALL WIDTH IS 80" USABLE WIDTH IS 70 1/2" OVERALL LENGTH IS 156 13/16" OVERALL HEIGHT IS 35 3/8" - 58 7/8" RAMP RAISED HEIGHT 57" RAMP LOWERED HEIGHT 33 1/2" MAX CAPACITY IS 5000 LBS UNIT IS DURABLE LIQUID PAINT BROWN FINISH