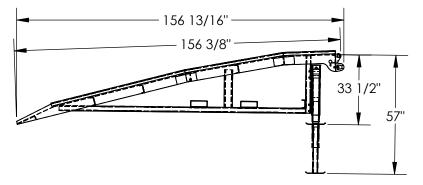

## STANDARD FEATURES

MODEL NUMBER IS YRM-05-7514 OVERALL WIDTH IS 80" USABLE WIDTH IS 70 1/2" OVERALL LENGTH IS 156 13/16" OVERALL HEIGHT IS 35 3/8" - 58 7/8" RAMP RAISED HEIGHT 57" RAMP LOWERED HEIGHT 33 1/2" MAX CAPACITY IS 5000 LBS UNIT IS DURABLE LIQUID PAINT BROWN FINISH