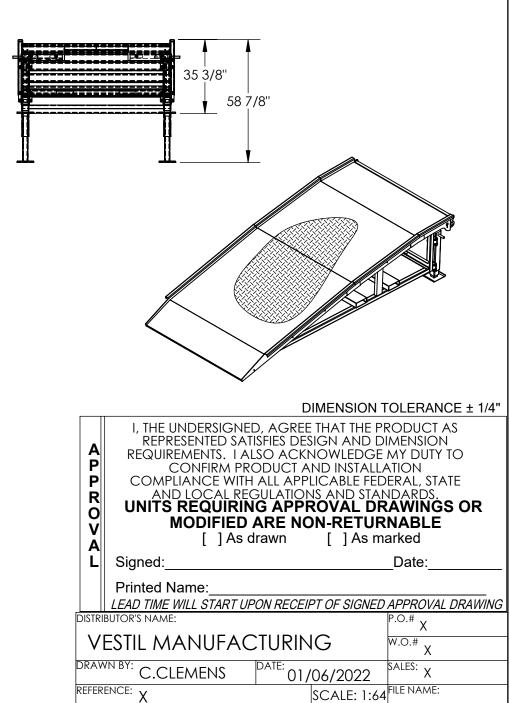

## STANDARD FEATURES

MODEL NUMBER IS YRM-05-7514 OVERALL WIDTH IS 80" USABLE WIDTH IS 70 1/2" OVERALL LENGTH IS 156 13/16" OVERALL HEIGHT IS 35 3/8" - 58 7/8" RAMP RAISED HEIGHT 57" RAMP LOWERED HEIGHT 33 1/2" MAX CAPACITY IS 5000 LBS UNIT IS DURABLE LIQUID PAINT BROWN FINISH