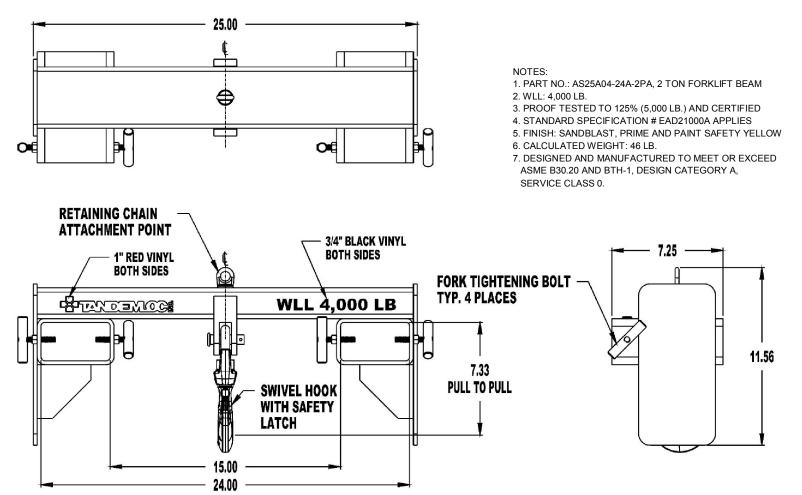

## 2 TON FORKLIFT BEAM, WLL 4,000 LB. (AS25A04-24A-2PA)

Cage Code: 65059 | Drawing No: SAS25A04-24A-2PA | Revision: - | Sheet: 1 of 1

UNLESS OTHERWISE SPECIFIED, DIMENSIONS ARE IN INCHES

To avoid lifter failure, potential death and property damage, never exceed WLL (Working Load Limit).