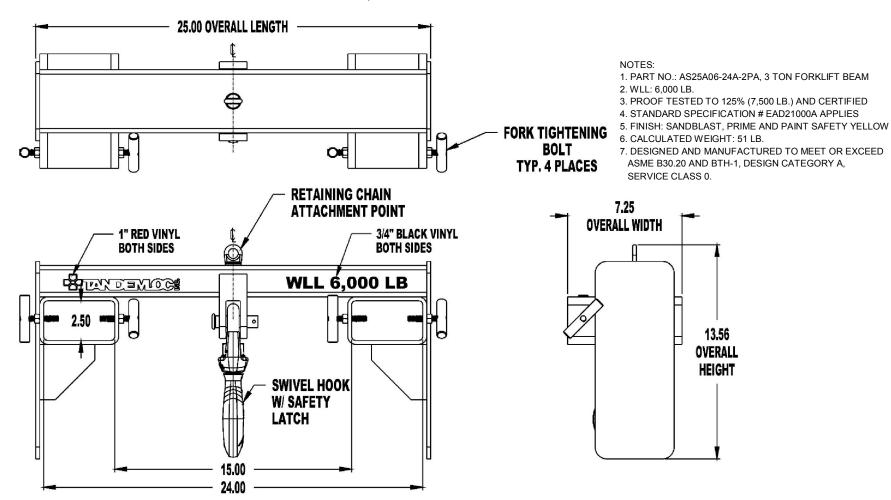

## 3 TON FORKLIFT BEAM, WLL 6,000 LB. (AS25A06-24A-2PA)

Cage Code: 65059 | Drawing No: SAS25A06-24A-2PA | Revision: - | Sheet: 1 of 1

UNLESS OTHERWISE SPECIFIED, DIMENSIONS ARE IN INCHES

To avoid lifter failure, potential death and property damage, never exceed WLL (Working Load Limit).