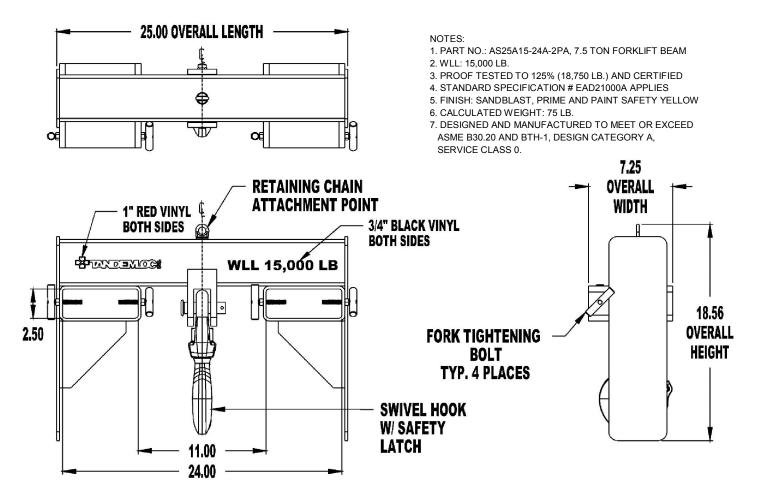

## 7.5 TON FORKLIFT BEAM, WLL 15,000 LB. (AS25A15-24A-2PA)

Cage Code: 65059 | Drawing No: SAS25A15-24A-2PA | Revision: - | Sheet: 1 of 1

UNLESS OTHERWISE SPECIFIED, DIMENSIONS ARE IN INCHES

To avoid lifter failure, potential death and property damage, never exceed WLL (Working Load Limit).

Dimensions are subject to manufacturing tolerance and change.

Email: info@tandemloc.com • www.tandemloc.com 824 Highway 101 • Havelock, NC 28532 Tel: 1.800.258.7324 (252.447.7155) FAX 1.800.892.3273 (252.447.5502)