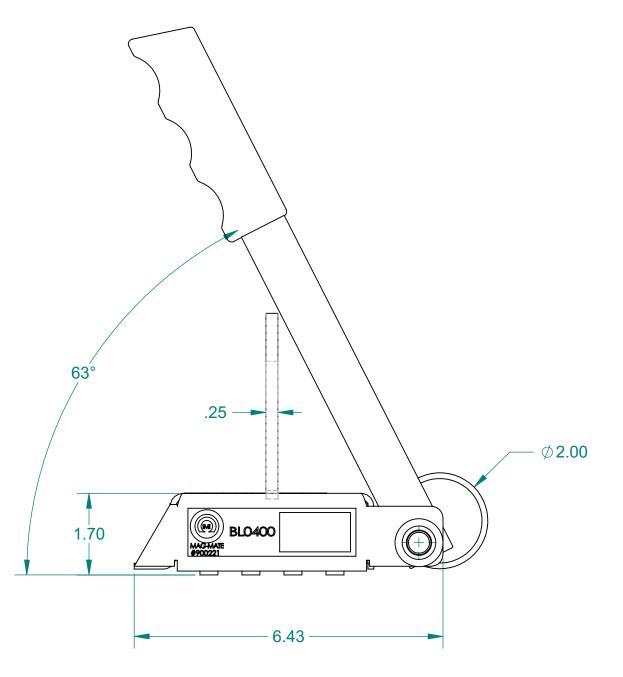

## APPROXIMATE WEIGHT: 11 LBS

ALL DIMENSIONS ARE IN INCHES EXCEPT AS NOTED. C SIZE - SHEET 1 OF 1 This drawing and all of the elements thereof, including the design and principles of construction disclosed, is the sole and exclusive property of Industrial Magnetics, Inc. and is being submitted by Industrial Magnetics, Inc. for the limited purpose of assisting the designated recipient to evaluate the services of Industrial Magnetics, Inc. This drawing may not be used for any other purpose, nor may it be copied, reproduced, loaned, transferred, or communicated to any other person, either verbally or in writing, without the written consent of Industrial Magnetics, Inc. INDUSTRIAL MAGNETICS,INC 01385 M-75 SOUTH BOYNE CITY, MICHIGAN 49712-9689 (231) 582-3100 TOLERANCES EXCEPT AS NOTED DECIMAL ANGULAR 8/21/2018 BASIC LIFT 400 LBS FULL **D.JOHNSON**  $.00"=\pm .030"$   $\pm 1^{\circ}$ BL0400 22872 .000"=±.015" E.PASCOE 1-2-09