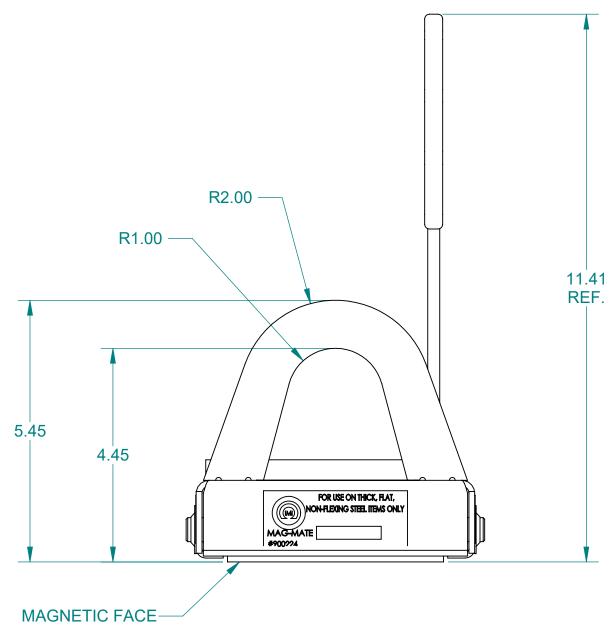

## APPROXIMATE WEIGHT: 11 LBS

ALL DIMENSIONS ARE IN INCHES EXCEPT AS NOTED. C SIZE - SHEET 1 OF 1 This drawing and all of the elements thereof, including the design and principles of construction disclosed, is the sole and exclusive property of Industrial Magnetics, Inc. and is being submitted by Industrial Magnetics, Inc. for the limited purpose of assisting the designated recipient to evaluate the services of Industrial Magnetics, Inc. This drawing may not be used for any other purpose, nor may it be copied, reproduced, loaned, transferred, or communicated to any other person, either verbally or in writing, without the written consent of Industrial Magnetics, Inc. INDUSTRIAL MAGNETICS,INC 01385 M-75 SOUTH BOYNE CITY, MICHIGAN 49712-9689 (231) 582-3100 TOLERANCES EXCEPT AS NOTED DECIMAL ANGULAR 8/21/2018 BASIC LIFT 400 LBS FULL **D.JOHNSON**  $.00"=\pm .030"$   $\pm 1^{\circ}$ BL0400 22872 .000"=±.015" E.PASCOE 1-2-09