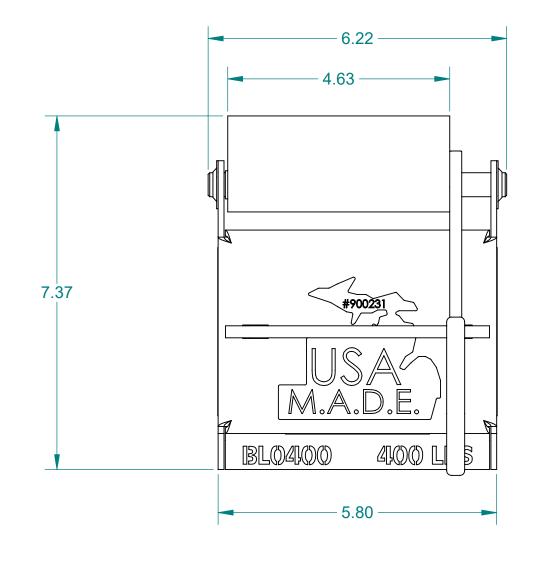

## APPROXIMATE WEIGHT: 11 LBS

ALL DIMENSIONS ARE IN INCHES EXCEPT AS NOTED. C SIZE - SHEET 1 OF 1 This drawing and all of the elements thereof, including the design and principles of construction disclosed, is the sole and exclusive property of Industrial Magnetics, Inc. and is being submitted by Industrial Magnetics, Inc. for the limited purpose of assisting the designated recipient to evaluate the services of Industrial Magnetics, Inc. This drawing may not be used for any other purpose, nor may it be copied, reproduced, loaned, transferred, or communicated to any other person, either verbally or in writing, without the written consent of Industrial Magnetics, Inc. INDUSTRIAL MAGNETICS,INC 01385 M-75 SOUTH BOYNE CITY, MICHIGAN 49712-9689 (231) 582-3100 TOLERANCES EXCEPT AS NOTED DECIMAL ANGULAR 8/21/2018 BASIC LIFT 400 LBS FULL **D.JOHNSON**  $.00"=\pm .030"$   $\pm 1^{\circ}$ BL0400 22872 .000"=±.015" E.PASCOE 1-2-09