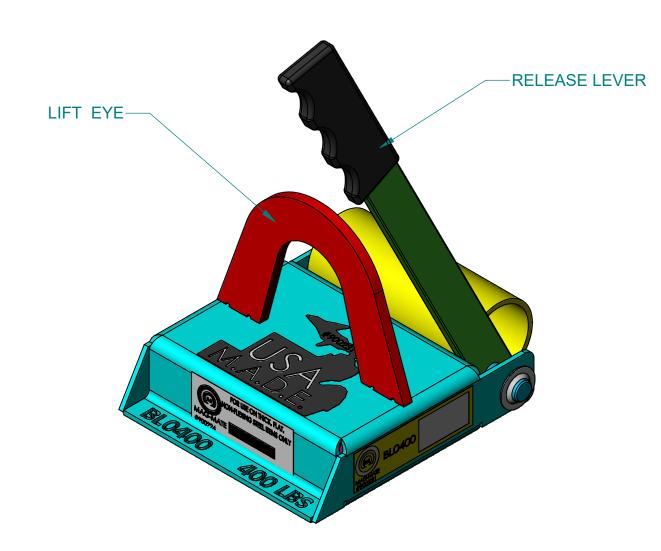

## APPROXIMATE WEIGHT: 11 LBS

ALL DIMENSIONS ARE IN INCHES EXCEPT AS NOTED. C SIZE - SHEET 1 OF 1 This drawing and all of the elements thereof, including the design and principles of construction disclosed, is the sole and exclusive property of Industrial Magnetics, Inc. and is being submitted by Industrial Magnetics, Inc. for the limited purpose of assisting the designated recipient to evaluate the services of Industrial Magnetics, Inc. This drawing may not be used for any other purpose, nor may it be copied, reproduced, loaned, transferred, or communicated to any other person, either verbally or in writing, without the written consent of Industrial Magnetics, Inc. INDUSTRIAL MAGNETICS,INC 01385 M-75 SOUTH BOYNE CITY, MICHIGAN 49712-9689 (231) 582-3100 TOLERANCES EXCEPT AS NOTED DECIMAL ANGULAR 8/21/2018 BASIC LIFT 400 LBS FULL **D.JOHNSON**  $.00"=\pm .030"$   $\pm 1^{\circ}$ BL0400 22872 .000"=±.015" E.PASCOE 1-2-09