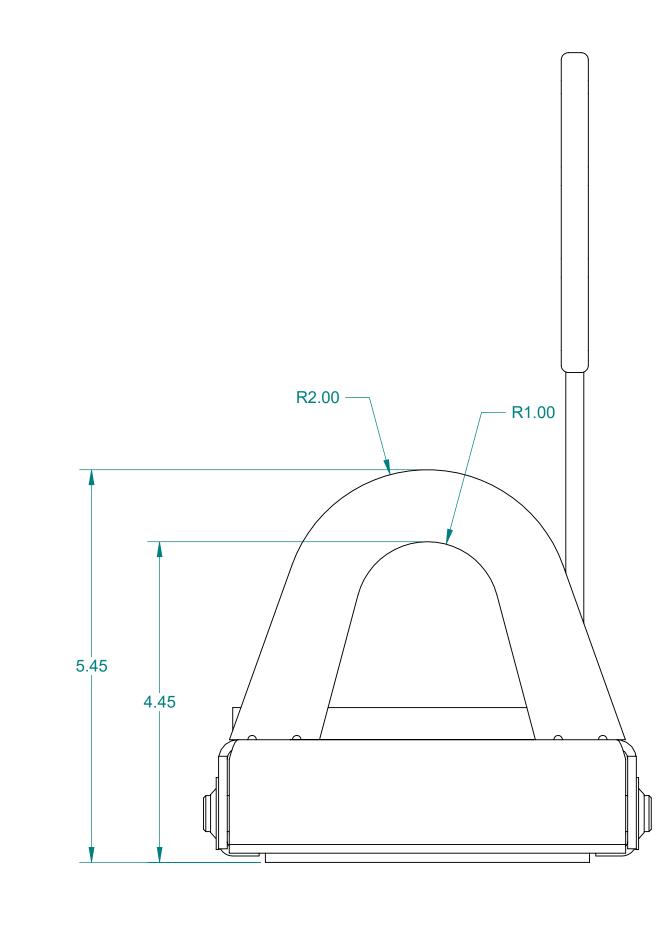

ACTUAL WEIGHT: 23.7 LBS

| ALL DIMENSIONS ARE IN INCHES EXCEPT AS NOTED.                                                                                                                                                                                                                                                                                                                                                                                                                                                                                                                                                    |          |            |             |                     | SHEET 1 OF                                                                     |       |  |
|--------------------------------------------------------------------------------------------------------------------------------------------------------------------------------------------------------------------------------------------------------------------------------------------------------------------------------------------------------------------------------------------------------------------------------------------------------------------------------------------------------------------------------------------------------------------------------------------------|----------|------------|-------------|---------------------|--------------------------------------------------------------------------------|-------|--|
| This drawing and all of the elements thereof, including the design and principles of construction disclosed, is the sole and exclusive property of Industrial Magnetics, Inc. and is being submitted by Industrial Magnetics, Inc. for the limited purpose of assisting the designated recipient to evaluate the services of Industrial Magnetics, Inc. This drawing may not be used for any other purpose, nor may it be copied, reproduced, loaned, transferred, or communicated to any other person, either verbally or in writing, without the written consent of Industrial Magnetics, Inc. |          |            |             |                     | DUSTRIAL MAGNETICS,INC M-75 SOUTH BOYNE CITY, MICHIGAN 49712-9689 (231) 582-31 |       |  |
|                                                                                                                                                                                                                                                                                                                                                                                                                                                                                                                                                                                                  |          | SCALE FULL | DESCRIPTION | BASIC LIFT 1500 LBS |                                                                                |       |  |
| .000"=±.015"                                                                                                                                                                                                                                                                                                                                                                                                                                                                                                                                                                                     | E.PASCOE | 1/5/2015   | PART<br>NO. | BL1500              | DRAWING<br>NO.                                                                 | 22874 |  |