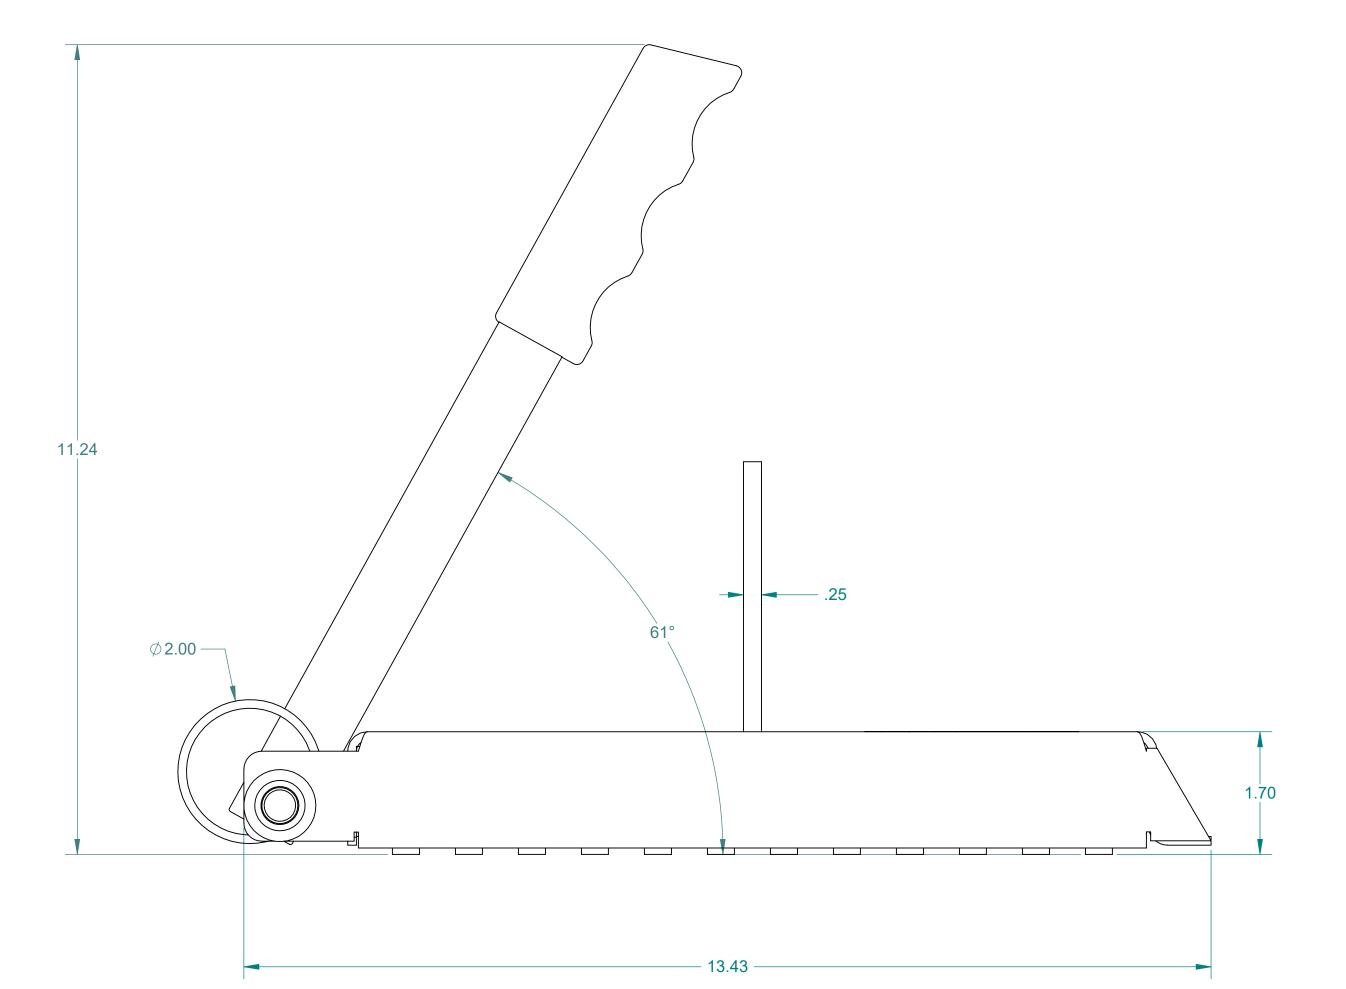

ACTUAL WEIGHT: 23.7 LBS

| ALL DIMENSIONS ARE IN INCHES EXCEPT AS NOTED.                                                                                                                                                                                                                                                                                                                                                                                                                                                                                                                                                    |          |            |             |                     | SHEET 1 OF                                                                     |       |  |
|--------------------------------------------------------------------------------------------------------------------------------------------------------------------------------------------------------------------------------------------------------------------------------------------------------------------------------------------------------------------------------------------------------------------------------------------------------------------------------------------------------------------------------------------------------------------------------------------------|----------|------------|-------------|---------------------|--------------------------------------------------------------------------------|-------|--|
| This drawing and all of the elements thereof, including the design and principles of construction disclosed, is the sole and exclusive property of Industrial Magnetics, Inc. and is being submitted by Industrial Magnetics, Inc. for the limited purpose of assisting the designated recipient to evaluate the services of Industrial Magnetics, Inc. This drawing may not be used for any other purpose, nor may it be copied, reproduced, loaned, transferred, or communicated to any other person, either verbally or in writing, without the written consent of Industrial Magnetics, Inc. |          |            |             |                     | DUSTRIAL MAGNETICS,INC M-75 SOUTH BOYNE CITY, MICHIGAN 49712-9689 (231) 582-31 |       |  |
|                                                                                                                                                                                                                                                                                                                                                                                                                                                                                                                                                                                                  |          | SCALE FULL | DESCRIPTION | BASIC LIFT 1500 LBS |                                                                                |       |  |
| .000"=±.015"                                                                                                                                                                                                                                                                                                                                                                                                                                                                                                                                                                                     | E.PASCOE | 1/5/2015   | PART<br>NO. | BL1500              | DRAWING<br>NO.                                                                 | 22874 |  |