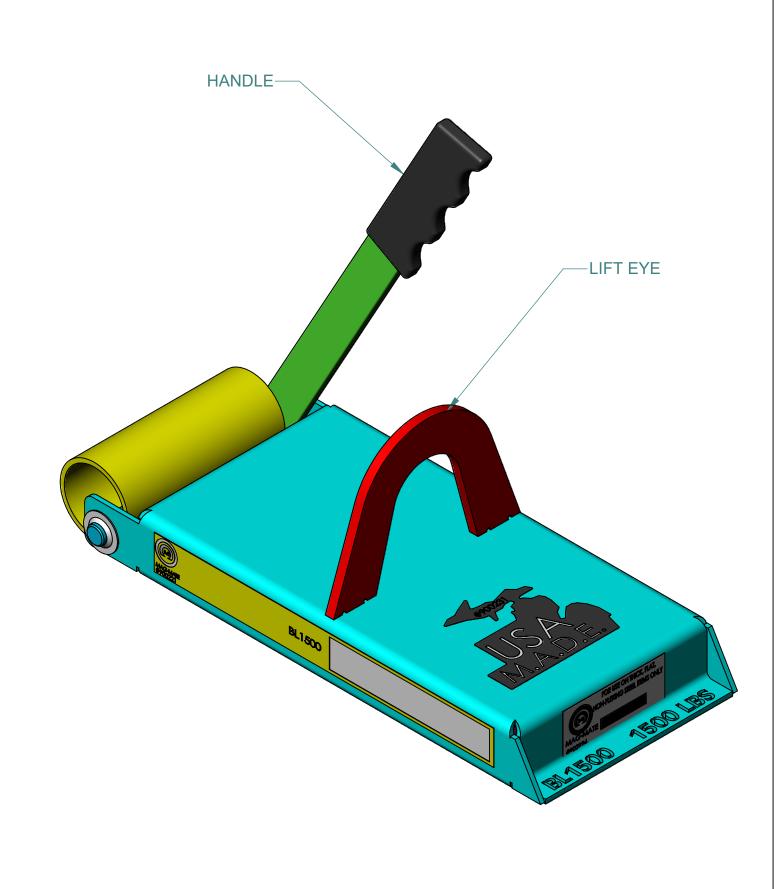

ACTUAL WEIGHT: 23.7 LBS

| ALL DIMENSIONS ARE IN INCHES EXCEPT AS NOTED.                                                                                                                                                                                                                                                                                                                                                                                                                                                                                                                                                    |          |            |             |                     | SHEET 1 OF                                                                     |       |  |
|--------------------------------------------------------------------------------------------------------------------------------------------------------------------------------------------------------------------------------------------------------------------------------------------------------------------------------------------------------------------------------------------------------------------------------------------------------------------------------------------------------------------------------------------------------------------------------------------------|----------|------------|-------------|---------------------|--------------------------------------------------------------------------------|-------|--|
| This drawing and all of the elements thereof, including the design and principles of construction disclosed, is the sole and exclusive property of Industrial Magnetics, Inc. and is being submitted by Industrial Magnetics, Inc. for the limited purpose of assisting the designated recipient to evaluate the services of Industrial Magnetics, Inc. This drawing may not be used for any other purpose, nor may it be copied, reproduced, loaned, transferred, or communicated to any other person, either verbally or in writing, without the written consent of Industrial Magnetics, Inc. |          |            |             |                     | DUSTRIAL MAGNETICS,INC M-75 SOUTH BOYNE CITY, MICHIGAN 49712-9689 (231) 582-31 |       |  |
|                                                                                                                                                                                                                                                                                                                                                                                                                                                                                                                                                                                                  |          | SCALE FULL | DESCRIPTION | BASIC LIFT 1500 LBS |                                                                                |       |  |
| .000"=±.015"                                                                                                                                                                                                                                                                                                                                                                                                                                                                                                                                                                                     | E.PASCOE | 1/5/2015   | PART<br>NO. | BL1500              | DRAWING<br>NO.                                                                 | 22874 |  |