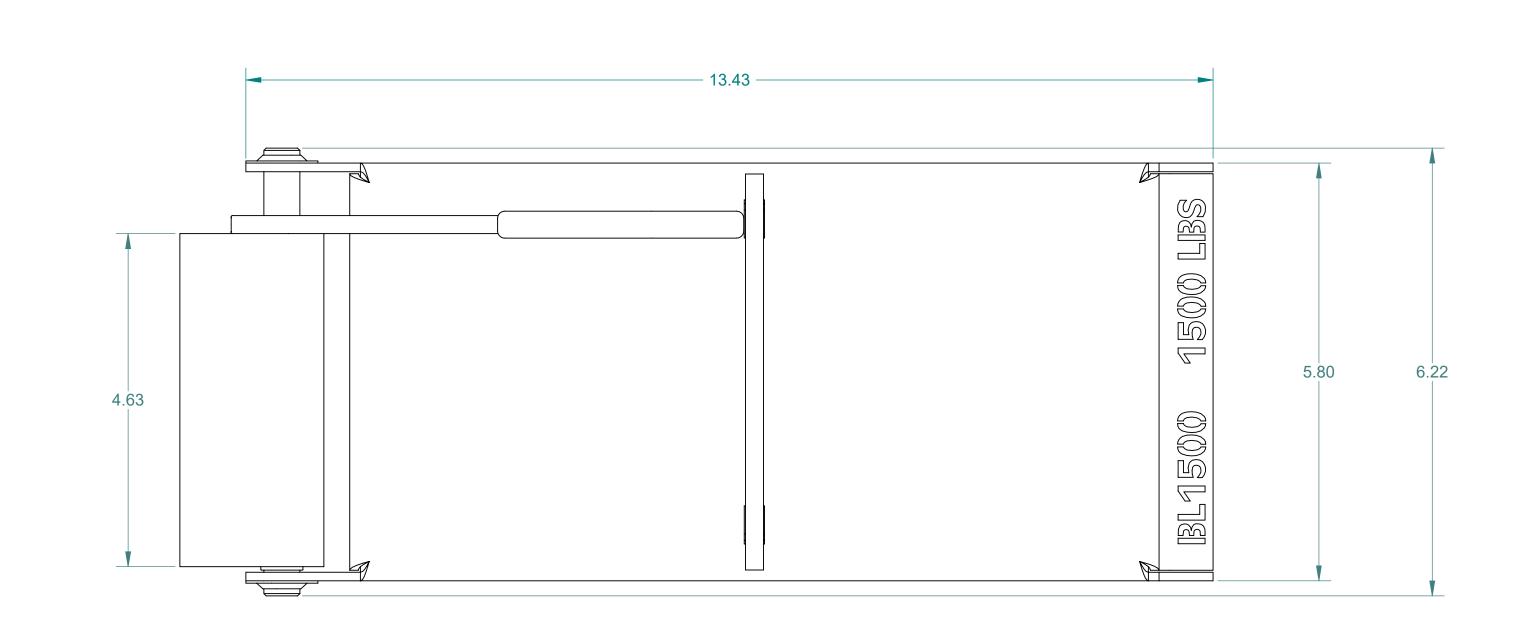

ACTUAL WEIGHT: 23.7 LBS

| ALL DIMENSIONS ARE IN INCHES EXCEPT AS NOTED.                                                                                                                                                                                                                                                                                                                                                                                                                                                                                                                                                    |          |            |             |                     | SHEET 1 OF                                                                     |       |  |
|--------------------------------------------------------------------------------------------------------------------------------------------------------------------------------------------------------------------------------------------------------------------------------------------------------------------------------------------------------------------------------------------------------------------------------------------------------------------------------------------------------------------------------------------------------------------------------------------------|----------|------------|-------------|---------------------|--------------------------------------------------------------------------------|-------|--|
| This drawing and all of the elements thereof, including the design and principles of construction disclosed, is the sole and exclusive property of Industrial Magnetics, Inc. and is being submitted by Industrial Magnetics, Inc. for the limited purpose of assisting the designated recipient to evaluate the services of Industrial Magnetics, Inc. This drawing may not be used for any other purpose, nor may it be copied, reproduced, loaned, transferred, or communicated to any other person, either verbally or in writing, without the written consent of Industrial Magnetics, Inc. |          |            |             |                     | DUSTRIAL MAGNETICS,INC M-75 SOUTH BOYNE CITY, MICHIGAN 49712-9689 (231) 582-31 |       |  |
|                                                                                                                                                                                                                                                                                                                                                                                                                                                                                                                                                                                                  |          | SCALE FULL | DESCRIPTION | BASIC LIFT 1500 LBS |                                                                                |       |  |
| .000"=±.015"                                                                                                                                                                                                                                                                                                                                                                                                                                                                                                                                                                                     | E.PASCOE | 1/5/2015   | PART<br>NO. | BL1500              | DRAWING<br>NO.                                                                 | 22874 |  |