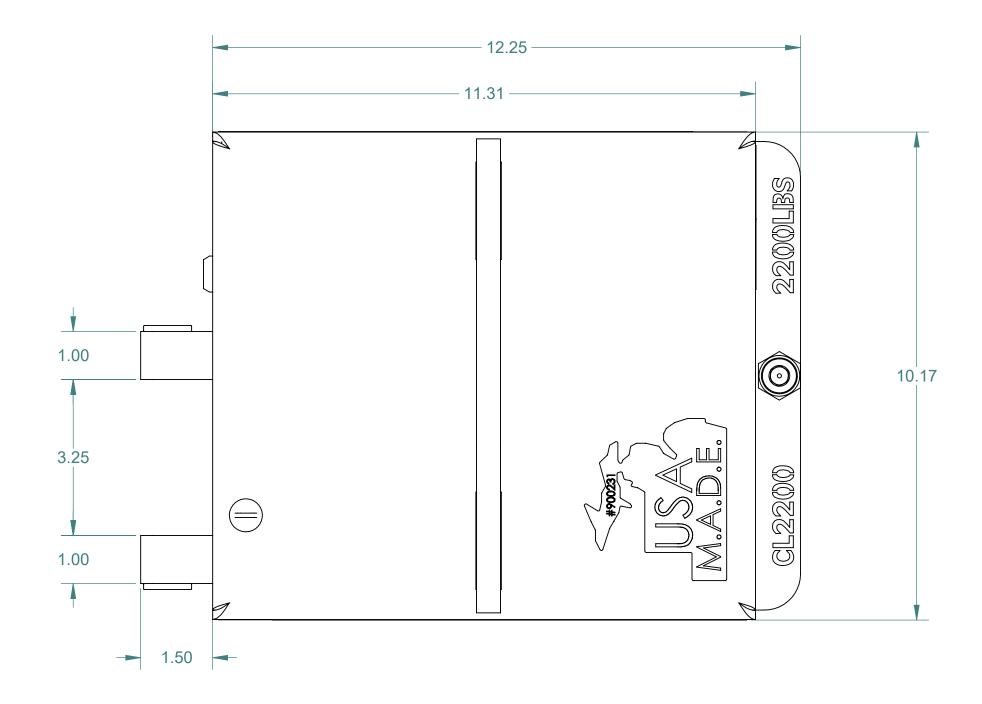

## APPROXIMATE WEIGHT: 72 LBS

| APPROXIMATE WEIGHT: 72 LBS |                                                                                                                                                                                                                                                                                                                                                                                                                                                                                                                                                                                                  |               |            |                                         |                                      |                |       |
|----------------------------|--------------------------------------------------------------------------------------------------------------------------------------------------------------------------------------------------------------------------------------------------------------------------------------------------------------------------------------------------------------------------------------------------------------------------------------------------------------------------------------------------------------------------------------------------------------------------------------------------|---------------|------------|-----------------------------------------|--------------------------------------|----------------|-------|
|                            | ALL DIMENSION                                                                                                                                                                                                                                                                                                                                                                                                                                                                                                                                                                                    | S ARE IN INCH | AS NOTED.  |                                         |                                      | SHEET 1 OF     |       |
|                            | This drawing and all of the elements thereof, including the design and principles of construction disclosed, is the sole and exclusive property of Industrial Magnetics, Inc. and is being submitted by Industrial Magnetics, Inc. for the limited purpose of assisting the designated recipient to evaluate the services of Industrial Magnetics, Inc. This drawing may not be used for any other purpose, nor may it be copied, reproduced, loaned, transferred, or communicated to any other person, either verbally or in writing, without the written consent of Industrial Magnetics, Inc. |               |            | A I I I I I I I I I I I I I I I I I I I | INDUSTRIAL 01385 M-75 SOUTH BOYNE CI |                | •     |
|                            | TOLERANCES EXCEPT AS NOTED DECIMAL ANGULAR .00"=±.030" ±1°                                                                                                                                                                                                                                                                                                                                                                                                                                                                                                                                       | B.INGALLS     | SCALE FULL | DESCRIPTION                             | CREATIVE LIFT                        | 2200 LBS       | S.    |
|                            | .000"=±.015"                                                                                                                                                                                                                                                                                                                                                                                                                                                                                                                                                                                     | D.DEWEY       | 2-5-07     | PART<br>NO.                             | CL2200                               | DRAWING<br>NO. | 22692 |