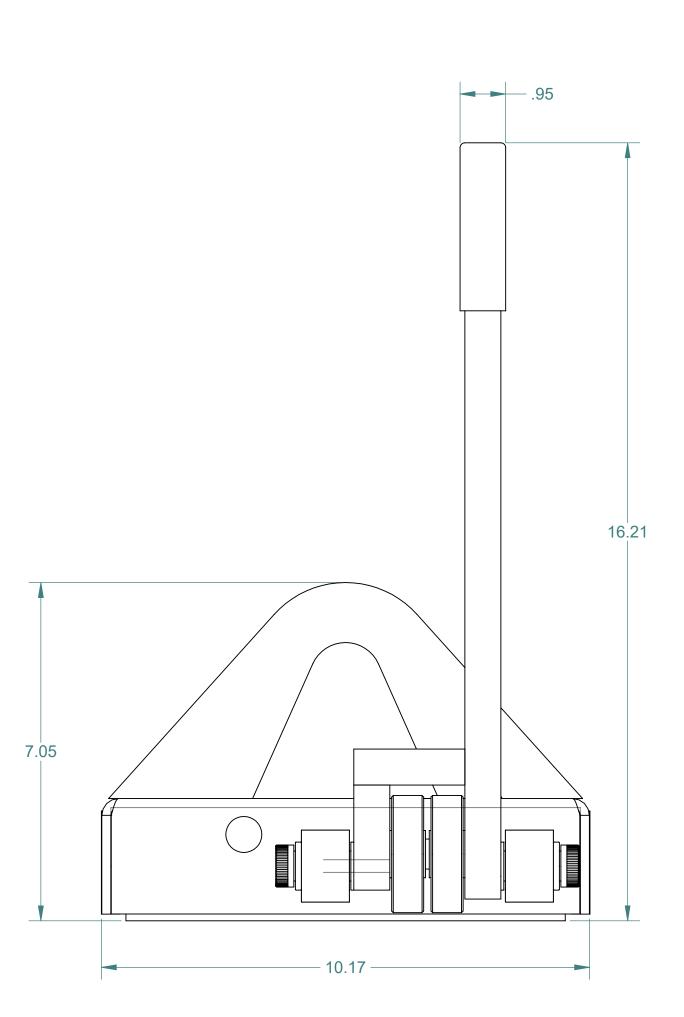

## APPROXIMATE WEIGHT: 72 LBS

| APPROXIMATE WEIGHT: 72 LBS |                                                                                                                                                                                                                                                                                                                                                                                                                                                                                                                                                                                                  |               |            |                                         |                                      |                |       |
|----------------------------|--------------------------------------------------------------------------------------------------------------------------------------------------------------------------------------------------------------------------------------------------------------------------------------------------------------------------------------------------------------------------------------------------------------------------------------------------------------------------------------------------------------------------------------------------------------------------------------------------|---------------|------------|-----------------------------------------|--------------------------------------|----------------|-------|
|                            | ALL DIMENSION                                                                                                                                                                                                                                                                                                                                                                                                                                                                                                                                                                                    | S ARE IN INCH | AS NOTED.  |                                         |                                      | SHEET 1 OF     |       |
|                            | This drawing and all of the elements thereof, including the design and principles of construction disclosed, is the sole and exclusive property of Industrial Magnetics, Inc. and is being submitted by Industrial Magnetics, Inc. for the limited purpose of assisting the designated recipient to evaluate the services of Industrial Magnetics, Inc. This drawing may not be used for any other purpose, nor may it be copied, reproduced, loaned, transferred, or communicated to any other person, either verbally or in writing, without the written consent of Industrial Magnetics, Inc. |               |            | A I I I I I I I I I I I I I I I I I I I | INDUSTRIAL 01385 M-75 SOUTH BOYNE CI |                | •     |
|                            | TOLERANCES EXCEPT AS NOTED DECIMAL ANGULAR .00"=±.030" ±1°                                                                                                                                                                                                                                                                                                                                                                                                                                                                                                                                       | B.INGALLS     | SCALE FULL | DESCRIPTION                             | CREATIVE LIFT                        | 2200 LBS       | S.    |
|                            | .000"=±.015"                                                                                                                                                                                                                                                                                                                                                                                                                                                                                                                                                                                     | D.DEWEY       | 2-5-07     | PART<br>NO.                             | CL2200                               | DRAWING<br>NO. | 22692 |