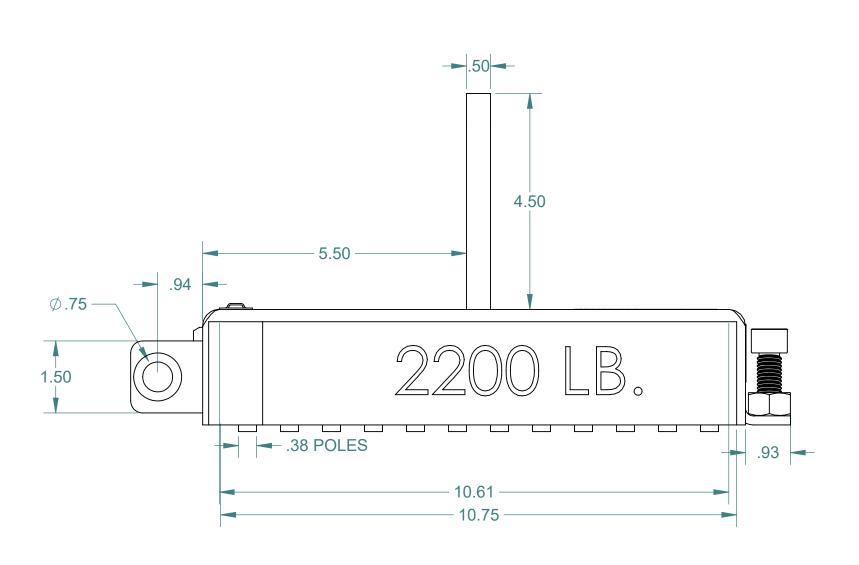

## APPROXIMATE WEIGHT: 72 LBS

| APPROXIMATE WEIGHT: 72 LBS |                                                                                                                                                                                                                                                                                                                                                                                                                                                                                                                                                                                                  |               |            |                                         |                                      |                |       |
|----------------------------|--------------------------------------------------------------------------------------------------------------------------------------------------------------------------------------------------------------------------------------------------------------------------------------------------------------------------------------------------------------------------------------------------------------------------------------------------------------------------------------------------------------------------------------------------------------------------------------------------|---------------|------------|-----------------------------------------|--------------------------------------|----------------|-------|
|                            | ALL DIMENSION                                                                                                                                                                                                                                                                                                                                                                                                                                                                                                                                                                                    | S ARE IN INCH | AS NOTED.  |                                         |                                      | SHEET 1 OF     |       |
|                            | This drawing and all of the elements thereof, including the design and principles of construction disclosed, is the sole and exclusive property of Industrial Magnetics, Inc. and is being submitted by Industrial Magnetics, Inc. for the limited purpose of assisting the designated recipient to evaluate the services of Industrial Magnetics, Inc. This drawing may not be used for any other purpose, nor may it be copied, reproduced, loaned, transferred, or communicated to any other person, either verbally or in writing, without the written consent of Industrial Magnetics, Inc. |               |            | A I I I I I I I I I I I I I I I I I I I | INDUSTRIAL 01385 M-75 SOUTH BOYNE CI |                | •     |
|                            | TOLERANCES EXCEPT AS NOTED DECIMAL ANGULAR .00"=±.030" ±1°                                                                                                                                                                                                                                                                                                                                                                                                                                                                                                                                       | B.INGALLS     | SCALE FULL | DESCRIPTION                             | CREATIVE LIFT                        | 2200 LBS       | S.    |
|                            | .000"=±.015"                                                                                                                                                                                                                                                                                                                                                                                                                                                                                                                                                                                     | D.DEWEY       | 2-5-07     | PART<br>NO.                             | CL2200                               | DRAWING<br>NO. | 22692 |