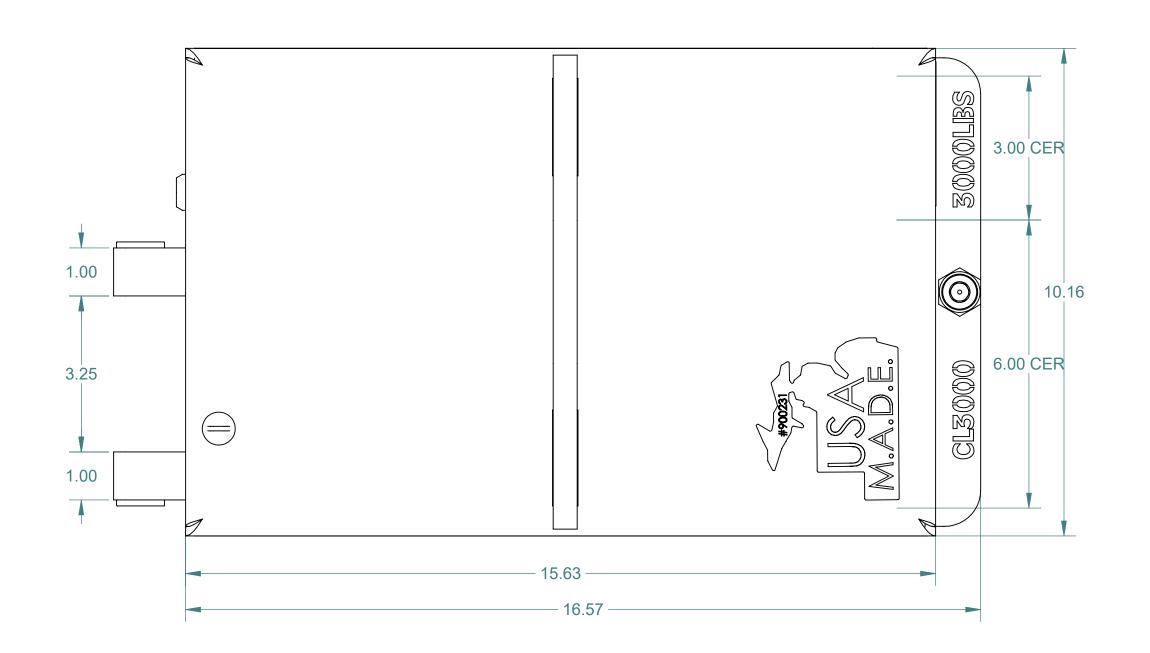

## APPROXIMATE WEIGHT: 95 LBS

| ALL DIMENSIONS ARE IN INCHES EXCEPT AS NOTED.                                                                                                                                                                                                                                                                                                                                                                                                                                                                                                                                                    |         |            |             |                                                                                       | SHEET 1 OF     |      |
|--------------------------------------------------------------------------------------------------------------------------------------------------------------------------------------------------------------------------------------------------------------------------------------------------------------------------------------------------------------------------------------------------------------------------------------------------------------------------------------------------------------------------------------------------------------------------------------------------|---------|------------|-------------|---------------------------------------------------------------------------------------|----------------|------|
| This drawing and all of the elements thereof, including the design and principles of construction disclosed, is the sole and exclusive property of Industrial Magnetics, Inc. and is being submitted by Industrial Magnetics, Inc. for the limited purpose of assisting the designated recipient to evaluate the services of Industrial Magnetics, Inc. This drawing may not be used for any other purpose, nor may it be copied, reproduced, loaned, transferred, or communicated to any other person, either verbally or in writing, without the written consent of Industrial Magnetics, Inc. |         |            | MAGNE / CO  | NDUSTRIAL MAGNETICS,INC 1385 M-75 SOUTH BOYNE CITY, MICHIGAN 49712-9689 (231) 582-310 |                |      |
| TOLERANCES EXCEPT AS NOTED DECIMAL ANGULAR .00"=±.030" ±1°                                                                                                                                                                                                                                                                                                                                                                                                                                                                                                                                       | JOE S.  | SCALE FULL | DESCRIPTION | CREATIVE LIFT                                                                         | 3000 LBS.      |      |
| .000"=±.015"                                                                                                                                                                                                                                                                                                                                                                                                                                                                                                                                                                                     | D.DEWEY | 3-21-84    | PART<br>NO. | CL3000                                                                                | DRAWING<br>NO. | 1386 |