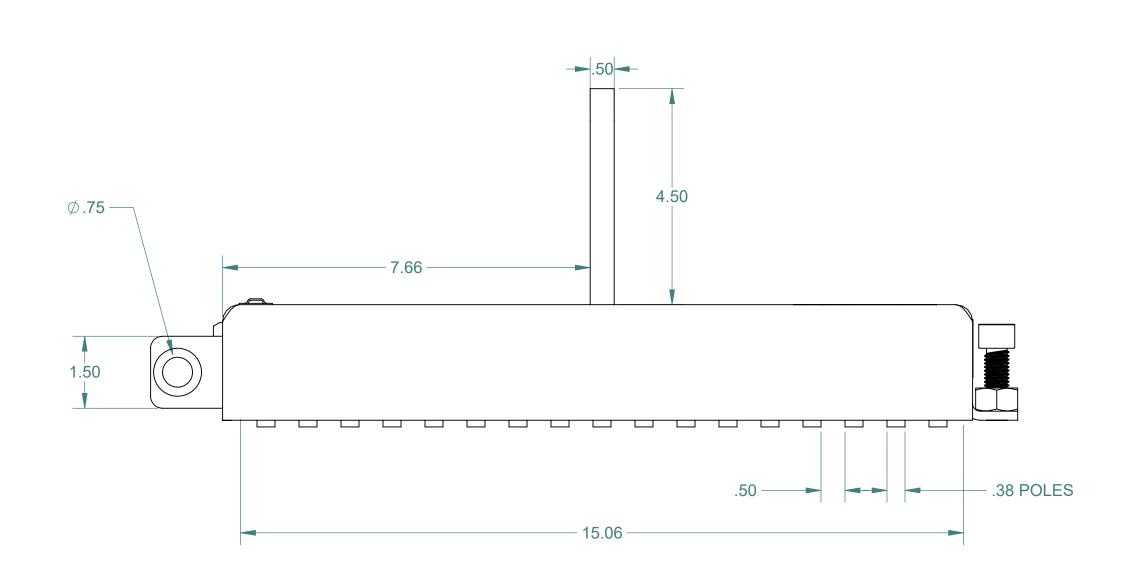

## APPROXIMATE WEIGHT: 95 LBS

| ALL DIMENSIONS ARE IN INCHES EXCEPT AS NOTED.                                                                                                                                                                                                                                                                                                                                                                                                                                                                                                                                                    |         |            |             |                                                                                       | SHEET 1 OF     |      |
|--------------------------------------------------------------------------------------------------------------------------------------------------------------------------------------------------------------------------------------------------------------------------------------------------------------------------------------------------------------------------------------------------------------------------------------------------------------------------------------------------------------------------------------------------------------------------------------------------|---------|------------|-------------|---------------------------------------------------------------------------------------|----------------|------|
| This drawing and all of the elements thereof, including the design and principles of construction disclosed, is the sole and exclusive property of Industrial Magnetics, Inc. and is being submitted by Industrial Magnetics, Inc. for the limited purpose of assisting the designated recipient to evaluate the services of Industrial Magnetics, Inc. This drawing may not be used for any other purpose, nor may it be copied, reproduced, loaned, transferred, or communicated to any other person, either verbally or in writing, without the written consent of Industrial Magnetics, Inc. |         |            | MAGNE / CO  | NDUSTRIAL MAGNETICS,INC 1385 M-75 SOUTH BOYNE CITY, MICHIGAN 49712-9689 (231) 582-310 |                |      |
| TOLERANCES EXCEPT AS NOTED DECIMAL ANGULAR .00"=±.030" ±1°                                                                                                                                                                                                                                                                                                                                                                                                                                                                                                                                       | JOE S.  | SCALE FULL | DESCRIPTION | CREATIVE LIFT                                                                         | 3000 LBS.      |      |
| .000"=±.015"                                                                                                                                                                                                                                                                                                                                                                                                                                                                                                                                                                                     | D.DEWEY | 3-21-84    | PART<br>NO. | CL3000                                                                                | DRAWING<br>NO. | 1386 |