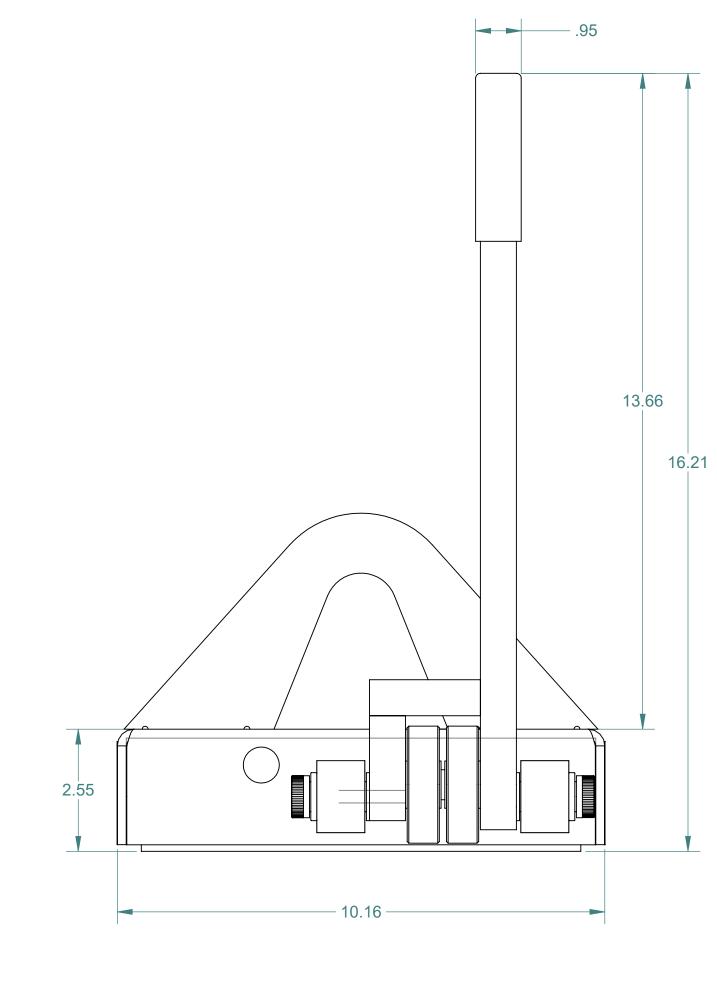

## APPROXIMATE WEIGHT: 95 LBS

| ALL DIMENSIONS ARE IN INCHES EXCEPT AS NOTED.                                                                                                                                                                                                                                                                                                                                                                                                                                                                                                                                                    |         |            |             |                                                                                       | SHEET 1 OF     |      |
|--------------------------------------------------------------------------------------------------------------------------------------------------------------------------------------------------------------------------------------------------------------------------------------------------------------------------------------------------------------------------------------------------------------------------------------------------------------------------------------------------------------------------------------------------------------------------------------------------|---------|------------|-------------|---------------------------------------------------------------------------------------|----------------|------|
| This drawing and all of the elements thereof, including the design and principles of construction disclosed, is the sole and exclusive property of Industrial Magnetics, Inc. and is being submitted by Industrial Magnetics, Inc. for the limited purpose of assisting the designated recipient to evaluate the services of Industrial Magnetics, Inc. This drawing may not be used for any other purpose, nor may it be copied, reproduced, loaned, transferred, or communicated to any other person, either verbally or in writing, without the written consent of Industrial Magnetics, Inc. |         |            | MAGNE / CO  | NDUSTRIAL MAGNETICS,INC 1385 M-75 SOUTH BOYNE CITY, MICHIGAN 49712-9689 (231) 582-310 |                |      |
| TOLERANCES EXCEPT AS NOTED DECIMAL ANGULAR .00"=±.030" ±1°                                                                                                                                                                                                                                                                                                                                                                                                                                                                                                                                       | JOE S.  | SCALE FULL | DESCRIPTION | CREATIVE LIFT                                                                         | 3000 LBS.      |      |
| .000"=±.015"                                                                                                                                                                                                                                                                                                                                                                                                                                                                                                                                                                                     | D.DEWEY | 3-21-84    | PART<br>NO. | CL3000                                                                                | DRAWING<br>NO. | 1386 |