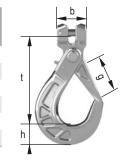

| Туре    | WLL [t] | <b>Dimensions</b> (mm) |      |      | Weight |               |
|---------|---------|------------------------|------|------|--------|---------------|
|         |         |                        |      |      |        | (kg. approx.) |
| CGSL-05 | 0.63    | 83.5                   | 29.0 | 27.0 | 19     | 0.280         |
| CGSL-06 | 0.90    | 96.0                   | 33.0 | 31.5 | 22     | 0.440         |
| CGSL-07 | 1.25    | 110.0                  | 37.5 | 36.0 | 25     | 0.640         |
| CGSL-08 | 1.55    | 122.0                  | 42.0 | 40.0 | 28     | 0.880         |
| CGSL-10 | 2.45    | 149.0                  | 51.5 | 48.5 | 34     | 1.600         |
| CGSL-13 | 3.85    | 197.0                  | 68.0 | 64.5 | 45     | 3.720         |