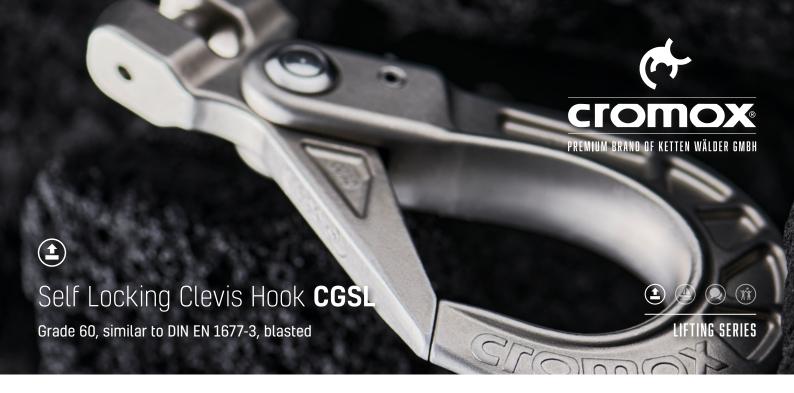

Load hooks are an essential component in the use of chain slings and assemblies, contributing significantly to the stability and safety of the lifting process. The automated closing mechanism ensures secure fastening when loaded, enhancing operational safety. The bionic design allows for a high working load limit (WLL) while reducing the weight. The advantage of the clevis hook is that no additional connecting links are required as the chain can be hooked in directly.

Additionally, the exchangeable safety mechanism facilitates easy maintenance and prolongs the lifespan of the hooks. The shot blasted finish offers corrosion resistance, and the use of offshore-approved, entirely stainless materials provides the best corrosion resistance for lifting in the harshest environments.