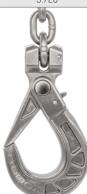

Load hooks are an essential component in the use of chain slings and assemblies, contributing significantly to the stability and safety of the lifting process. The automated closing mechanism ensures secure fastening when loaded, enhancing operational safety. The bionic design allows for a high working load limit (WLL) while reducing the weight. The advantage of the clevis hook is that no additional connecting links are required as the chain can be hooked in directly.

Additionally, the exchangeable safety mechanism facilitates easy maintenance and prolongs the lifespan of the hooks. The shot blasted finish offers corrosion resistance, and the use of offshore-approved, entirely stainless materials provides the best corrosion resistance for lifting in the harshest environments.