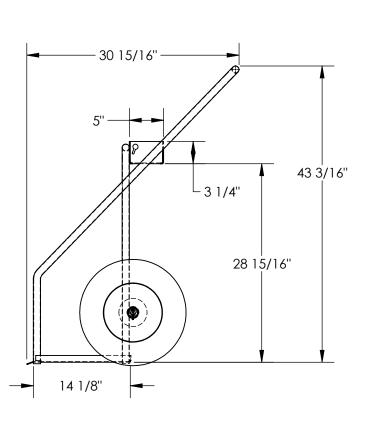

## STANDARD FEATURES

MODEL NUMBER IS CYHT-2 UNIFORM CAPACITY IS 250 LBS. OVERALL WIDTH IS 34 1/2" USABLE WIDTH IS 22" OVERALL LENGTH IS 30 15/16" USABLE LENGTH IS 14 1/8" OVERALL HEIGHT IS 43 3/16" CHAIN -Ø3/16" DOUBLE TWIST X 90" LG (NOT SHOWN)