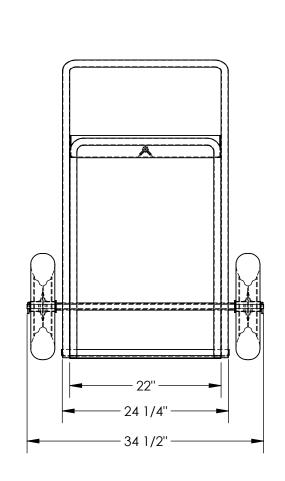

## STANDARD FEATURES

MODEL NUMBER IS CYHT-2 UNIFORM CAPACITY IS 250 LBS. OVERALL WIDTH IS 34 1/2" USABLE WIDTH IS 22" OVERALL LENGTH IS 30 15/16" USABLE LENGTH IS 14 1/8" OVERALL HEIGHT IS 43 3/16" CHAIN -Ø3/16" DOUBLE TWIST X 90" LG (NOT SHOWN)