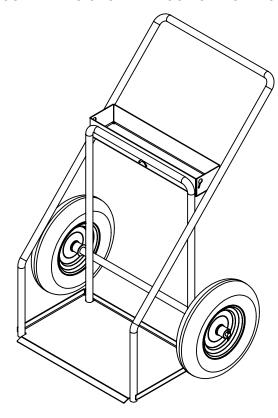

## STANDARD FEATURES

MODEL NUMBER IS CYHT-2 UNIFORM CAPACITY IS 250 LBS. OVERALL WIDTH IS 34 1/2" USABLE WIDTH IS 22" OVERALL LENGTH IS 30 15/16" USABLE LENGTH IS 14 1/8" OVERALL HEIGHT IS 43 3/16" CHAIN -Ø3/16" DOUBLE TWIST X 90" LG (NOT SHOWN)