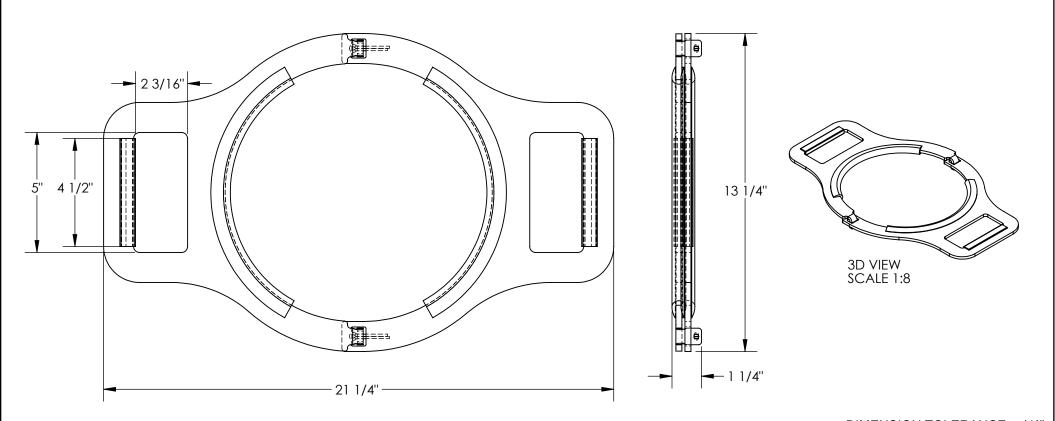

## STANDARD FEATURES

MODEL NUMBER IS CYL-M-10
OVERALL WIDTH IS 21 1/4"
OVERALL HEIGHT IS 1 1/4"
OVERALL DEPTH IS 13 1/4"
MAX. CAPACITY IS 200 LBS.
MAX. CYLINDER SIZE IS Ø10"
FOR USE WITH Ø10" CYLINDERS
RUBBER GRIPPING ON HANDLES & CENTER
STEEL CONSTRUCTION
TOUGH BAKED IN POWDER COATED YELLOW FINISH