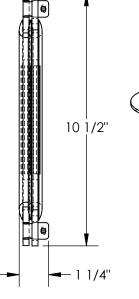

## STANDARD FEATURES

MODEL NUMBER IS CYL-M-7 OVERALL WIDTH IS 20 1/4" **OVERALL HEIGHT IS 1 1/4"** OVERALL DEPTH IS 10 1/2" MAX. CAPACITY IS 200 LBS. MAX. CYLINDER SIZE IS Ø7" FOR USE WITH Ø7" CYLINDERS **RUBBER GRIPPING ON HANDLES & CENTER** STEEL CONSTRUCTION TOUGH BAKED IN POWDER COATED YELLOW FINISH