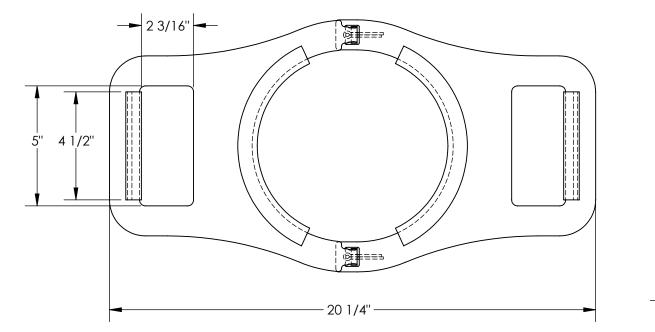

## STANDARD FEATURES

MODEL NUMBER IS CYL-M-7 OVERALL WIDTH IS 20 1/4" **OVERALL HEIGHT IS 1 1/4"** OVERALL DEPTH IS 10 1/2" MAX. CAPACITY IS 200 LBS. MAX. CYLINDER SIZE IS Ø7" FOR USE WITH Ø7" CYLINDERS **RUBBER GRIPPING ON HANDLES & CENTER** STEEL CONSTRUCTION TOUGH BAKED IN POWDER COATED YELLOW FINISH