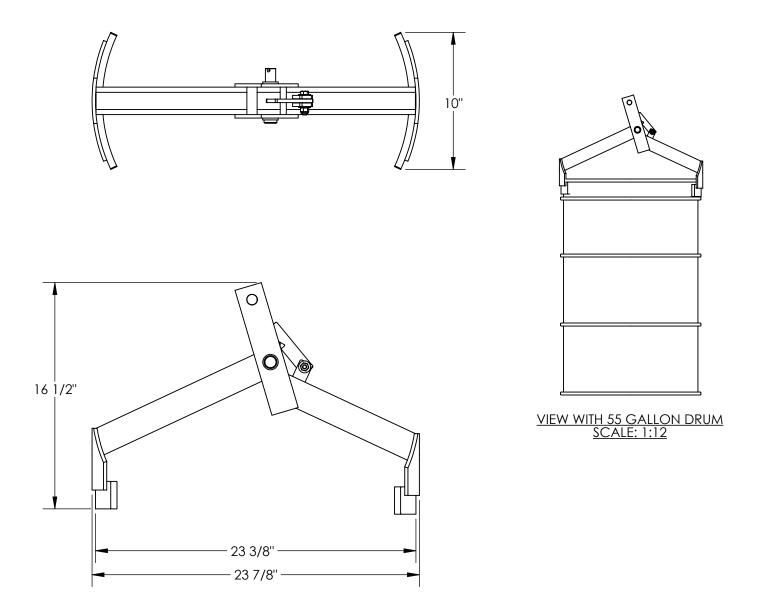

## STANDARD FEATURES

MODEL NUMBER IS DCL-1000 CAPACITY IS 1000 LBS OVERALL WIDTH IS 10" USABLE WIDTH IS 10" OVERALL LENGTH IS 23 7/8" USABLE LENGTH IS 23 3/8" OVERALL HEIGHT IS 16 1/2" TOUGH BAKED IN POWDER COATED BLUE FINISH