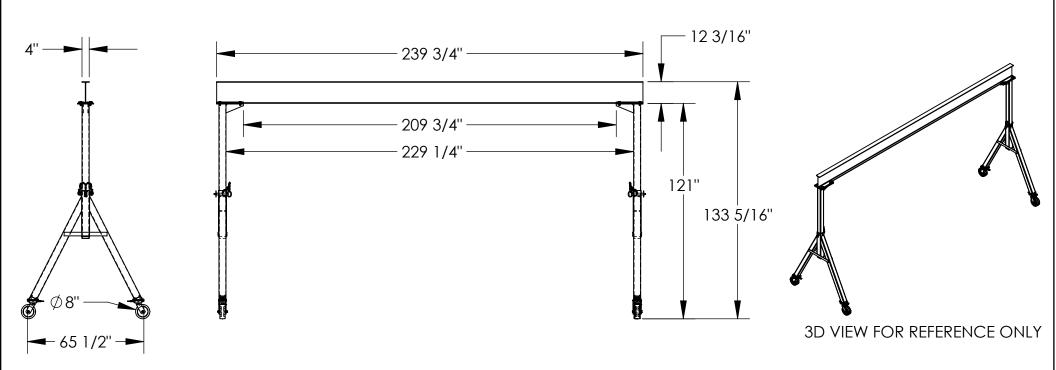

## STANDARD FEATURES

MODEL NUMBER IS FHS-4-20
CAPACITY IS 4,000 LBS.
BASE WIDTH IS 65 1/2"
OVERALL HEIGHT IS 133 5/16"
I-BEAM HEIGHT IS 12 3/16"
I-BEAM FLANGE WIDTH IS 4"
OVERALL I-BEAM LENGTH IS 239 3/4"
USABLE I-BEAM LENGTH IS 209 3/4"
UNDER I-BEAM HEIGHT IS 133 5/16"
CASTERS: (4) Ø8" X 3" WIDE PHENOLIC
SWIVEL CASTERS WITH FOUR
LOCKING POSITIONS