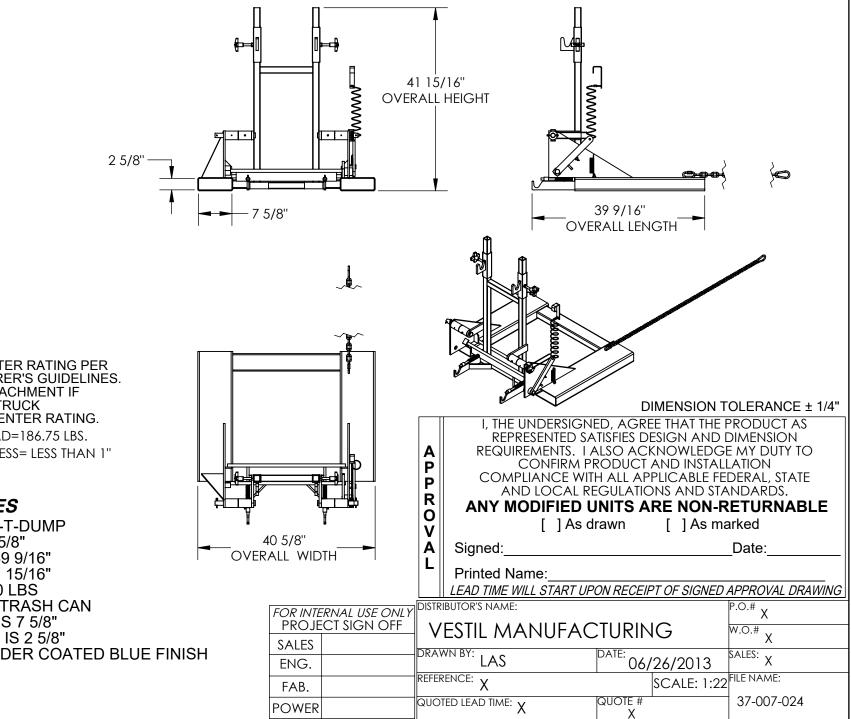

## STANDARD FEATURES

MODEL NUMBER IS FM-T-DUMP OVERALL WIDTH IS 40 5/8" OVERALL LENGTH IS 39 9/16" OVERALL HEIGHT IS 41 15/16" MAX CAPACITY IS 1,000 LBS **USED FOR 64 GALLON TRASH CAN** FORK POCKET WIDTH IS 7 5/8" FORK POCKET HEIGHT IS 2 5/8" TOUGH BAKED IN POWDER COATED BLUE FINISH