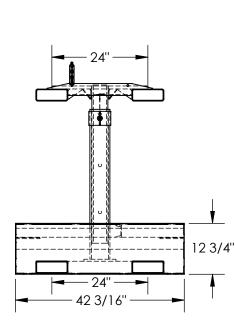

## STANDARD FEATURES

MODEL NUMBER IS FWBC-4242-2-BC OVERALL WIDTH IS 42 3/16" OVERALL LENGTH IS 42 3/16" EXTENDED HEIGHT IS 70 9/16" LOWERED HEIGHT IS 47 1/16" FORK POCKETS ARE 7 1/2" x 2 1/2" USABLE ON 24" CENTERS DURABLE LIQUID PAINT BLUE FINISH **BASE FILLED WITH CONCRETE** UNIT WEIGHT 2000 LBS APPROX.