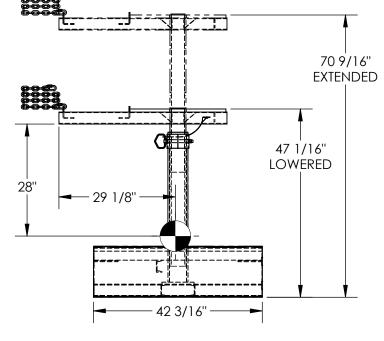

## STANDARD FEATURES

MODEL NUMBER IS FWBC-4242-2-BC OVERALL WIDTH IS 42 3/16" OVERALL LENGTH IS 42 3/16" EXTENDED HEIGHT IS 70 9/16" LOWERED HEIGHT IS 47 1/16" FORK POCKETS ARE 7 1/2" x 2 1/2" USABLE ON 24" CENTERS DURABLE LIQUID PAINT BLUE FINISH **BASE FILLED WITH CONCRETE** UNIT WEIGHT 2000 LBS APPROX.