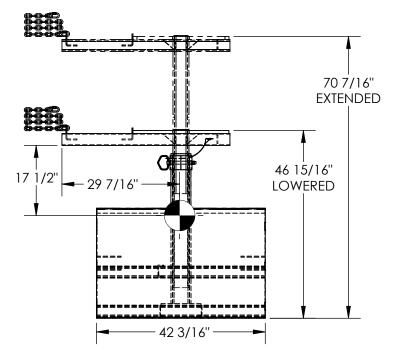

## STANDARD FEATURES

MODEL NUMBER IS FWBC-4242-4-BC OVERALL WIDTH IS 42 3/16" OVERALL LENGTH IS 42 3/16" EXTENDED HEIGHT IS 70 7/16" LOWERED HEIGHT IS 46 15/16" FORK POCKETS ARE 7 1/2" x 2 1/2" **USABLE ON 24" CENTERS** DURABLE LIQUID PAINT BLUE FINISH BASE FILLED WITH CONCRETE UNIT WEIGHT 4000 LBS APPROX.