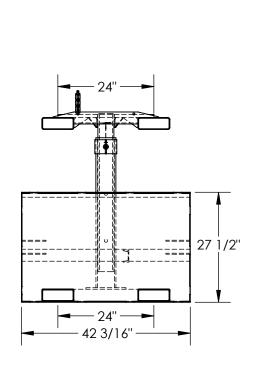

## STANDARD FEATURES

MODEL NUMBER IS FWBC-4242-4-BC OVERALL WIDTH IS 42 3/16" OVERALL LENGTH IS 42 3/16" EXTENDED HEIGHT IS 70 7/16" LOWERED HEIGHT IS 46 15/16" FORK POCKETS ARE 7 1/2" x 2 1/2" **USABLE ON 24" CENTERS** DURABLE LIQUID PAINT BLUE FINISH BASE FILLED WITH CONCRETE UNIT WEIGHT 4000 LBS APPROX.