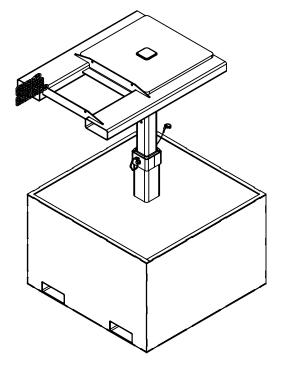

## FORK MOUNTED TRASH BIN COMPACTOR - FWBC-4242-4-BC

APPROX WEIGHT: 4000 lbs.

\*\*\* ANY ADDITIONS, DELETIONS, OR OMISSIONS MUST BE CORRECTED ON THIS DRAWING AS THIS DRAWING WILL BE CONSIDERED ALL INCLUSIVE \*\*\* ALL GRAPHICS PROVIDED ARE FOR REFERENCE ONLY. IF CERTAIN DIMENSIONS ARE CRITICAL PLEASE VERIFY THOSE DIMENSIONS WITH YOUR SALESPERSON

## STANDARD FEATURES

MODEL NUMBER IS FWBC-4242-4-BC OVERALL WIDTH IS 42 3/16" OVERALL LENGTH IS 42 3/16" EXTENDED HEIGHT IS 70 7/16" LOWERED HEIGHT IS 46 15/16" FORK POCKETS ARE 7 1/2" x 2 1/2" **USABLE ON 24" CENTERS** DURABLE LIQUID PAINT BLUE FINISH BASE FILLED WITH CONCRETE UNIT WEIGHT 4000 LBS APPROX.