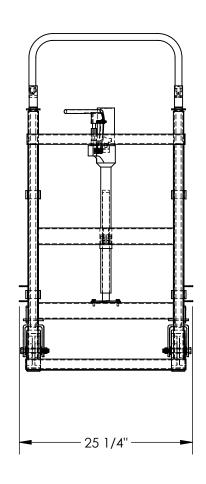

## STANDARD FEATURES

MODEL NUMBER IS MFM-4000 OVERALL WIDTH IS 25 1/4" OVERALL HEIGHT IS 49 1/4" CAPACITY 4000 LBS