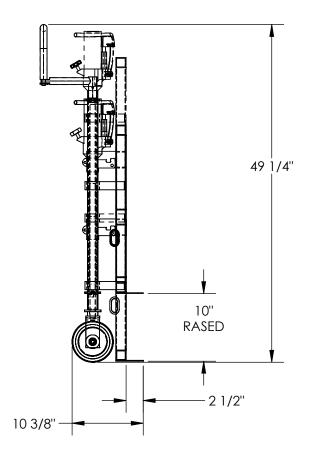

## STANDARD FEATURES

MODEL NUMBER IS MFM-4000 OVERALL WIDTH IS 25 1/4" OVERALL HEIGHT IS 49 1/4" CAPACITY 4000 LBS