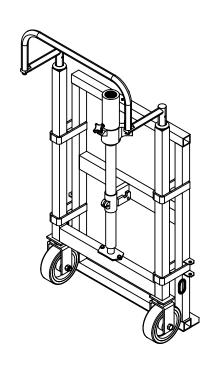

## **FURNITURE AND CRATE MOVERS - MFM-4000**

APPROX WEIGHT: 116.22 lbs.

\*\*\* ANY ADDITIONS, DELETIONS, OR OMISSIONS MUST BE CORRECTED ON THIS DRAWING AS THIS DRAWING WILL BE CONSIDERED ALL INCLUSIVE \*\*\*
ALL GRAPHICS PROVIDED ARE FOR REFERENCE ONLY. IF CERTAIN DIMENSIONS ARE CRITICAL PLEASE VERIFY THOSE DIMENSIONS WITH YOUR SALESPERSON

## STANDARD FEATURES

MODEL NUMBER IS MFM-4000 OVERALL WIDTH IS 25 1/4" OVERALL HEIGHT IS 49 1/4" CAPACITY 4000 LBS