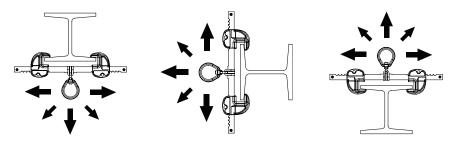

## KStrong 5,000-lbf / 22kN Super Slider Beam Anchor.

A removable and reusable sliding I-beam anchor, easy to place and remove. This anchor is designed to easily glide along the beam while trailing the worker. Available as a 12"-30" adjustable anchor compatible with a flange thickness between .25" and 1.25".



# **ACCEPTABLE INSTALLATION ORIENTATIONS**



#### **SPECIFICATIONS**

 UTS
 Max User Weight
 Working Load

 5,000-lbf / 22kN
 310-lbs / 140kg
 1000-lbs / 454kg

#### **MATERIALS**

PawSupport BarSwivelSwivel MountAluminumAluminumZinc Plated SteelStainless Steel

Paw Inserts Bronze

### PRODUCT CONFIGURATIONS

| MODEL | APPLICATION | COLOR | LOADING | WEIGHT |
|-------|-------------|-------|---------|--------|
|       |             |       |         |        |

UFAB1230 I & H Beams Red 5,000-lbf (22kN) 3501g