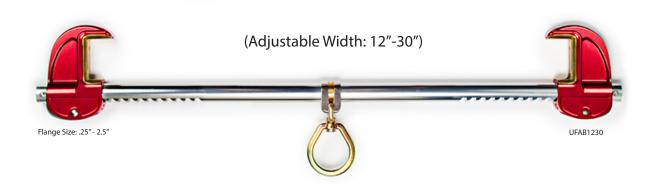

## KStrong 5,000-lbf / 22kN Super Slider Beam Anchor.

A removable and reusable sliding I-beam anchor, easy to place and remove. This anchor is designed to easily glide along the beam while trailing the worker. Available as a 12"-30" adjustable anchor compatible with a flange thickness between .25" and 1.25".

### PRODUCT CONFIGURATIONS

| MODEL | APPLICATION | COLOR | LOADING | WEIGHT |
|-------|-------------|-------|---------|--------|
|       |             |       |         |        |

UFAB1230 I & H Beams Red 5,000-lbf (22kN) 3501g