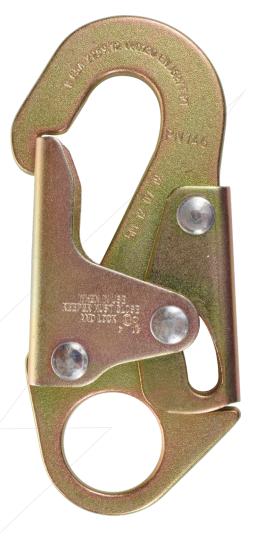

# KStrong® Snap Hook, Stamped (ANSI)

KStrong® Stamped steel snap hook.

### DESIGN

- •Gate opening 0.79" (20mm).
- · Stamped out of alloy steel.
- Auto closing & auto locking type steel snap hook.
- Locking by spring operated attachments.

#### MATERIAL

Material: Alloy Steel

### FINISH

Galvanized with Golden Yellow / Silver passivation.