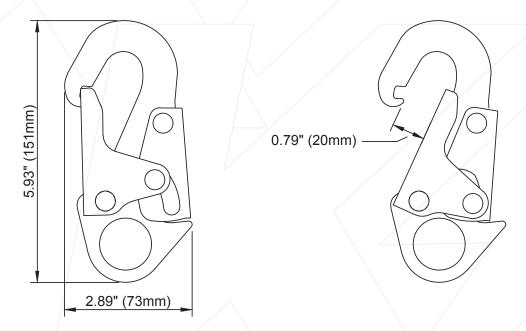

### DESIGN

- •Gate opening 0.79" (20mm).
- · Stamped out of alloy steel.
- Auto closing & auto locking type steel snap hook.
- Locking by spring operated attachments.

### **OPEN CONDITION**

## CLOSED CONDITION