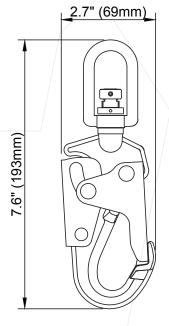

# DESIGN

- Gate opening 0.79" (20mm).
- Auto closing & auto locking type steel snap hook.
- Locking by spring operated attachments.
- Swivel ring as the captive eye.
- Unique Load Indicator to indicate that hook has already arrested a fall.