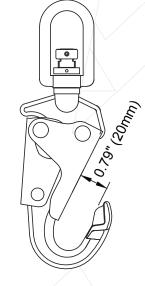

# DESIGN

- Gate opening 0.79" (20mm).
- Auto closing & auto locking type steel snap hook.
- Locking by spring operated attachments.
- Swivel ring as the captive eye.
- Unique Load Indicator to indicate that hook has already arrested a fall.