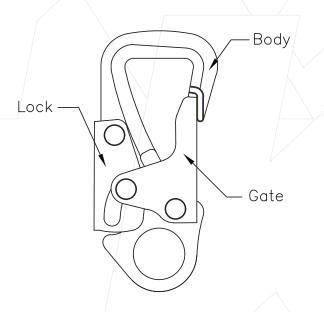

# DESIGN

- Gate opening 0.83" (21mm).
- Auto closing & auto locking type tie back snap hook.
- Locking by spring operated attachments.