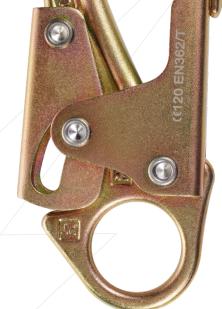

# KStrong® Tie-back Hook, 5000 lb. Gate (ANSI)

KStrong® Tie-back snap hook with 5000 lb. rated gate.

# DESIGN

- Gate opening 0.83" (21mm).
- Auto closing & auto locking type tie back snap hook.
- Locking by spring operated attachments.