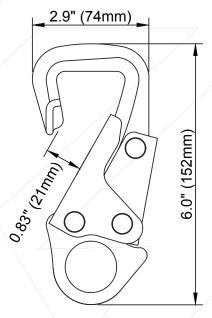

# DESIGN

- Gate opening 0.83" (21mm).
- Auto closing & auto locking type tie back snap hook.
- Locking by spring operated attachments.

#### WEIGHT

1.0 lbs. ± 0.02 lbs. (454 gm. ± 10 gm)