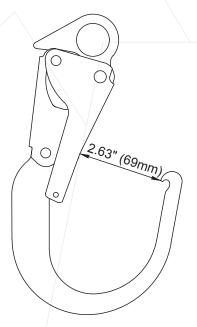

#### **DESIGN**

- Gate opening 2.63" (69mm).
- Auto closing & auto locking type scaffold hook.
- Locking by spring operated attachments.