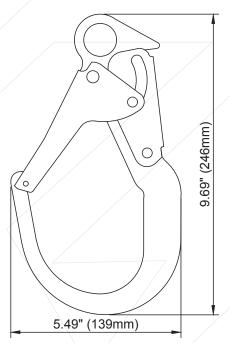

# KStrong® Large Rebar Hook, Stamped - 2.63" Opening (ANSI)

Model: UFC408100

#### **DESIGN**

- Gate opening 2.63" (69mm).
- Auto closing & auto locking type scaffold hook.
- Locking by spring operated attachments.

#### **MATERIAL**

Material: Alloy Steel | Process: Stamped

## **FINISH**

Galvanized with Golden Yellow / Silver passivation.

#### MINIMUM BREAKING STRENGTH

5000 lbs. (2268kg)

# **GATE FACE STRENGTH**

3600 lbs. (1633kg)

# **GATE SIDE STRENGTH**

3600 lbs. (1633kg); Minor Axis: 3600 lbs. (1633kg)

## WEIGHT

1.7 lbs. ± 0.02 lbs. (771 gm. ± 10 gm)

## **RELEVANT STANDARDS**

Meets or Exceeds ANSI Z359.12-2009 & CSA Z259.12

#### **OPEN CONDITION**



Meets or Exceeds ANSI Z359.12-2009 & CSA Z259.12



#### **CLOSED CONDITION**