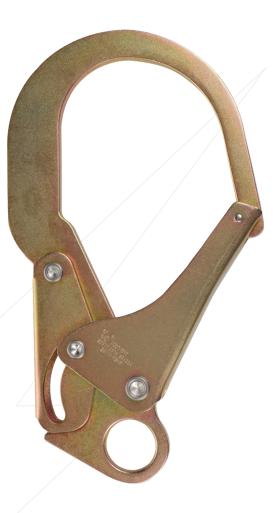

# KStrong® Large Rebar Hook, Stamped - 2.63" Opening (ANSI)

Model: UFC408100

#### **MATERIAL**

Material: Alloy Steel | Process: Stamped

## **FINISH**

Galvanized with Golden Yellow / Silver passivation.