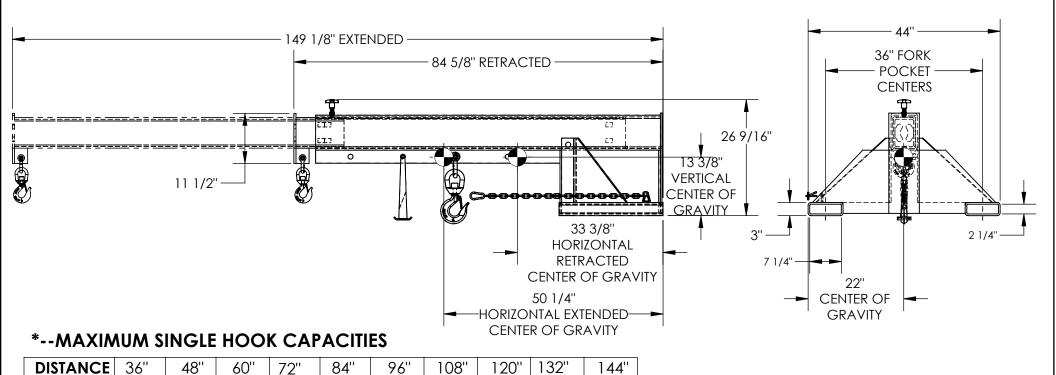

## STANDARD FEATURES

CAPACITY 8000

MODEL NUMBER IS LM-1T-8-36 CAPACITY IS 8,000 LBS OVERALL HEIGHT - 26 9/16" LENGTH RETRACTED - 84 5/8" LENGTH EXTENDED - 149 1/8" **OVERALL WIDTH IS 44" 36" MINIMUM HOOK POINT** 144" MAXIMUM HOOK POINT USABLE FORK POCKET - 7 1/4" x2 1/4" 36" FORK POCKET CENTERS FRAME DURABLE LIQUID PAINT BLUE FINISH