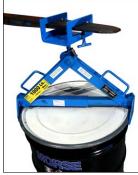

Self adjusting tong-like action automatically grips various common types of closed drums. Slim-profile grippers allow you to lower a drum into an overpack or salvage drum... place 30's into 55's, or 55's into 85's. Handle steel drum, a rimmed plastic drum, or a lever-lock fiber drum.

Drum lid MUST be on and properly secured. NOTE: Rim must be within 1" of the top of drum to be lifted. Do not exceed drum manufacturer's packing limit.

Each Morse below-hook drum handler is load tested at the factory at 125% of rated capacity as per American National Standard ASME B30.20, and a load test certificate is supplied.