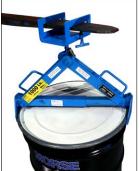

Self adjusting tong-like action automatically grips various common types of closed drums. Slim-profile grippers allow you to lower a drum into an overpack or salvage drum... place 30's into 55's, or 55's into 85's. Handle steel drum, a rimmed plastic drum, or a lever-lock fiber drum.

Drum lid MUST be on and properly secured. NOTE: Rim must be within 1" of the top of drum to be lifted. Do not exceed drum manufacturer's packing limit.

Each Morse below-hook drum handler is load tested at the factory at 125% of rated capacity as per American National Standard ASME B30.20, and a load test certificate is supplied.