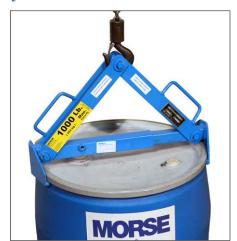

## Lift a Rimmed Steel, Plastic or Fiber Drum with Your Crane

MADE IN USA

MORSE

**Engages Under Top Rim** 

Place Drum into Salvage Drum

- Each Model Works with a Range of Drum Sizes (See chart below)
- Capacity: 1000 Lb. (454 kg)

Drum lid MUST be on and properly secured. NOTE: Rim must be within 1" of the top of drum to be lifted. Do not exceed drum manufacturer's packing limit.

Each Morse below-hook drum handler is load tested at the factory at 125% of rated capacity as per American National Standard ASME B30.20, and a load test certificate is supplied.

## **Minimum and Maximum Drum Diameter**

IN USA

Model 92, 92M or 92-SS Configured for typical 55-gallon (210 liter) steel drum

MORSE Mfg. Co., Inc.

Phone: (315) 437-8475

Email: info@morsedrum.com

Website: morsedrum.com