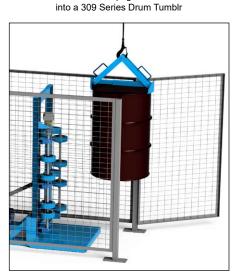

Load an upright drum onto a 456 Series Hydra-Lift Drum Roller

morsedrum.com

service@morsedrum.com

(315) 437-8475