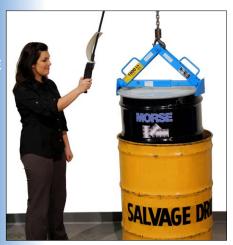

## Lift a Rimmed Steel, Plastic or Fiber Drum with Your Crane

MADE IN USA

MORSE

**Engages Under Top Rim** 

Place Drum into Salvage Drum

- Each Model Works with a Range of Drum Sizes (See chart below)
- Capacity: 1000 Lb. (454 kg)

Self adjusting tong-like action automatically grips various common types of closed drums. Slim-profile grippers allow you to lower a drum into an overpack or salvage drum... place 30's into 55's, or 55's into 85's. Handle steel drum, a rimmed plastic drum, or a lever-lock fiber drum.

Drum lid MUST be on and properly secured. NOTE: Rim must be within 1" of the top of drum to be lifted. Do not exceed drum manufacturer's packing limit.

Each Morse below-hook drum handler is load tested at the factory at 125% of rated capacity as per American National Standard ASME B30.20, and a load test certificate is supplied.