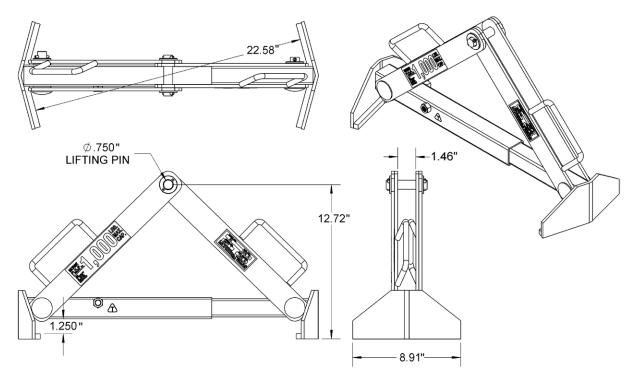

## Lift a Rimmed Steel, Plastic or Fiber Drum with Your Crane

MADE IN USA

MORSE

**Engages Under Top Rim** 

Place Drum into Salvage Drum

- Each Model Works with a Range of Drum Sizes (See chart below)
- Capacity: 1000 Lb. (454 kg)

Drum lid MUST be on and properly secured. NOTE: Rim must be within 1" of the top of drum to be lifted. Do not exceed drum manufacturer's packing limit.

Each Morse below-hook drum handler is load tested at the factory at 125% of rated capacity as per American National Standard ASME B30.20, and a load test certificate is supplied.