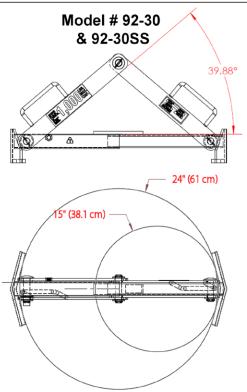

Use with model 284 Fork Hook

Load an upright drum

Model 92-SS Stainless Steel 55-Gallon Lifter Handle drum with 18" to 26" (45.7 to 66 cm) diameter

Model 92-30 30-Gallon Lifter Handle drum with 15" to 23" (38.1 to 58.4 cm) diameter

PailPRO Model 92-5 5-Gallon Pail Lifter Handle pail 11" to 15" (27.9 to 38.1 cm) diameter

| Model # | Description                                 | For Diameter Range           |
|---------|---------------------------------------------|------------------------------|
| 92      | 30 to 85 gallon drum lifter                 | 18" to 26" (45.7 to 66 cm)   |
| 92M     | Spark Resistant 30 to 85 gallon drum lifter | 18" to 26" (45.7 to 66 cm)   |
| 92-SS   | Stainless Steel 30 to 85 gallon drum lifter | 18" to 26" (45.7 to 66 cm)   |
| 92-30   | 30 to 55 gallon drum lifter                 | 15" to 23" (38.1 to 58.4 cm) |
| 92-30SS | Stainless Steel 30 to 55 gallon drum lifter | 15" to 23" (38.1 to 58.4 cm) |
| 92-5    | 5 to 15 gallon pail lifter                  | 11" to 15" (27.9 to 38.1 cm) |