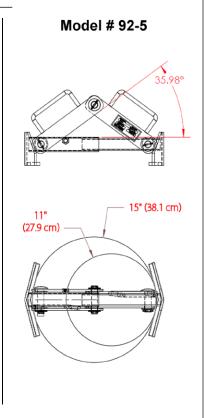

PailPRO Model 92-5 5-Gallon Pail Lifter Handle pail 11" to 15" (27.9 to 38.1 cm) diameter

| Model # | Description                                 | For Diameter Range           |
|---------|---------------------------------------------|------------------------------|
| 92      | 30 to 85 gallon drum lifter                 | 18" to 26" (45.7 to 66 cm)   |
| 92M     | Spark Resistant 30 to 85 gallon drum lifter | 18" to 26" (45.7 to 66 cm)   |
| 92-SS   | Stainless Steel 30 to 85 gallon drum lifter | 18" to 26" (45.7 to 66 cm)   |
| 92-30   | 30 to 55 gallon drum lifter                 | 15" to 23" (38.1 to 58.4 cm) |
| 92-30SS | Stainless Steel 30 to 55 gallon drum lifter | 15" to 23" (38.1 to 58.4 cm) |
| 92-5    | 5 to 15 gallon pail lifter                  | 11" to 15" (27.9 to 38.1 cm) |