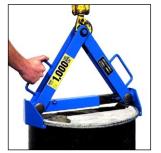

Use with model 284 Fork Hook

Load an upright drum

Model 92-SS Stainless Steel 55-Gallon Lifter Handle drum with 18" to 26" (45.7 to 66 cm) diameter

Model 92-30 30-Gallon Lifter Handle drum with 15" to 23" (38.1 to 58.4 cm) diameter

PailPRO Model 92-5 5-Gallon Pail Lifter Handle pail 11" to 15" (27.9 to 38.1 cm) diameter

| Model # | Description                                 | For Diameter Range           |
|---------|---------------------------------------------|------------------------------|
| 92      | 30 to 85 gallon drum lifter                 | 18" to 26" (45.7 to 66 cm)   |
| 92M     | Spark Resistant 30 to 85 gallon drum lifter | 18" to 26" (45.7 to 66 cm)   |
| 92-SS   | Stainless Steel 30 to 85 gallon drum lifter | 18" to 26" (45.7 to 66 cm)   |
| 92-30   | 30 to 55 gallon drum lifter                 | 15" to 23" (38.1 to 58.4 cm) |
| 92-30SS | Stainless Steel 30 to 55 gallon drum lifter | 15" to 23" (38.1 to 58.4 cm) |
| 92-5    | 5 to 15 gallon pail lifter                  | 11" to 15" (27.9 to 38.1 cm) |