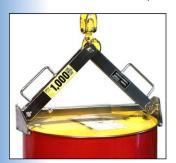

## Lift a Rimmed Steel, Plastic or Fiber Drum with Your Crane

MADE IN USA

MORSE

**Engages Under Top Rim** 

Place Drum into Salvage Drum

- Each Model Works with a Range of Drum Sizes (See chart below)
- Capacity: 1000 Lb. (454 kg)

Self adjusting tong-like action automatically grips various common types of closed drums. Slim-profile grippers allow you to lower a drum into an overpack or salvage drum... place 30's into 55's, or 55's into 85's. Handle steel drum, a rimmed plastic drum, or a lever-lock fiber drum.

Drum lid MUST be on and properly secured. NOTE: Rim must be within 1" of the top of drum to be lifted. Do not exceed drum manufacturer's packing limit.

Each Morse below-hook drum handler is load tested at the factory at 125% of rated capacity as per American National Standard ASME B30.20, and a load test certificate is supplied.