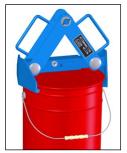

## Lift a Rimmed Steel, Plastic or Fiber Drum with Your Crane

MADE IN USA

MORSE

**Engages Under Top Rim** 

Place Drum into Salvage Drum

- Each Model Works with a Range of Drum Sizes (See chart below)
- Capacity: 1000 Lb. (454 kg)

Self adjusting tong-like action automatically grips various common types of closed drums. Slim-profile grippers allow you to lower a drum into an overpack or salvage drum... place 30's into 55's, or 55's into 85's. Handle steel drum, a rimmed plastic drum, or a lever-lock fiber drum.