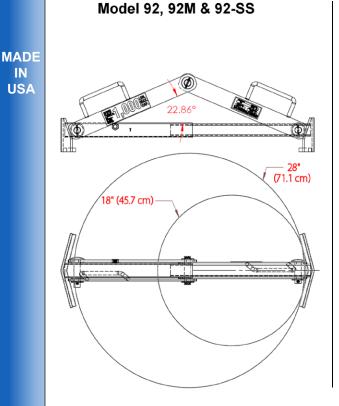

PailPRO Model 92-5 5-Gallon Pail Lifter Handle pail 11" to 15" (27.9 to 38.1 cm) diameter

| Model # | Description                                 | For Diameter Range           |
|---------|---------------------------------------------|------------------------------|
| 92      | 30 to 85 gallon drum lifter                 | 18" to 26" (45.7 to 66 cm)   |
| 92M     | Spark Resistant 30 to 85 gallon drum lifter | 18" to 26" (45.7 to 66 cm)   |
| 92-SS   | Stainless Steel 30 to 85 gallon drum lifter | 18" to 26" (45.7 to 66 cm)   |
| 92-30   | 30 to 55 gallon drum lifter                 | 15" to 23" (38.1 to 58.4 cm) |
| 92-30SS | Stainless Steel 30 to 55 gallon drum lifter | 15" to 23" (38.1 to 58.4 cm) |
| 92-5    | 5 to 15 gallon pail lifter                  | 11" to 15" (27.9 to 38.1 cm) |

## **Minimum and Maximum Drum Diameter**

IN USA

Model 92, 92M or 92-SS Configured for typical 55-gallon (210 liter) steel drum

MORSE Mfg. Co., Inc.

Phone: (315) 437-8475

Email: info@morsedrum.com

Website: morsedrum.com