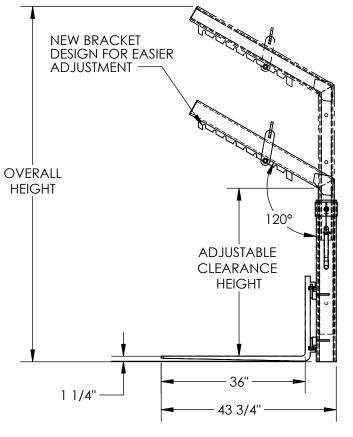

#### STANDARD FEATURES

MODEL NUMBER IS OLA-2-36-DLX MAX CAPACITY IS 2.000 LBS **ADJUSTABLE CLEARANCE HEIGHT IS** 42 1/4", 54", 65 3/4" **OVERALL HEIGHT IS** 65 11/16", 77 7/16", 89 3/16" ADJUSTABLE OVERALL FORK WIDTH IS 13" TO 38" (OUTSIDE) **USABLE FORK L'ENGTH IS 36"** FORK SIZE IS 1 1/4" X 4" FULLY EXT. HEIGHT IS 89 3/16" FULLY RET. HEIGHT IS 65 11/16" **OVERALL WIDTH IS 39 3/4" OVERALL LENGTH IS 43 3/4"** DURABLE LIQUID PAINT BLUE FINISH