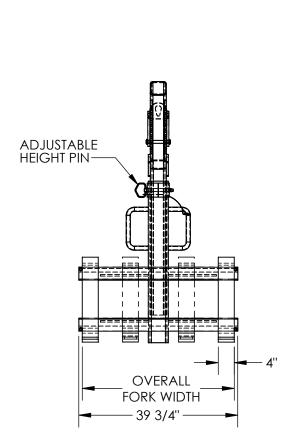

#### STANDARD FEATURES

MODEL NUMBER IS OLA-2-36-DLX MAX CAPACITY IS 2.000 LBS **ADJUSTABLE CLEARANCE HEIGHT IS** 42 1/4", 54", 65 3/4" **OVERALL HEIGHT IS** 65 11/16", 77 7/16", 89 3/16" ADJUSTABLE OVERALL FORK WIDTH IS 13" TO 38" (OUTSIDE) **USABLE FORK L'ENGTH IS 36"** FORK SIZE IS 1 1/4" X 4" FULLY EXT. HEIGHT IS 89 3/16" FULLY RET. HEIGHT IS 65 11/16" **OVERALL WIDTH IS 39 3/4" OVERALL LENGTH IS 43 3/4"** DURABLE LIQUID PAINT BLUE FINISH