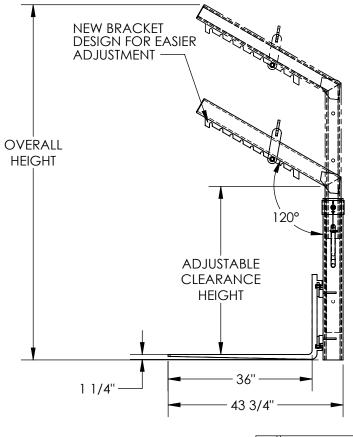

#### STANDARD FEATURES

MODEL NUMBER IS OLA-4-36-DLX MAX CAPACITY IS 4,000 LBS ADJUSTABLE CLEARANCE HEIGHT IS 42 1/4", 54", 65 3/4" **OVERALL HEIGHT IS** 65 11/16", 77 7/16", 89 3/16" ADJUSTABLE OVERALL FORK WIDTH IS 13" TO 38" (OUTSIDE) USABLE FORK LENGTH IS 36" FORK SIZE IS 11/4" X 4" FULLY EXT. HEIGHT IS 89 3/16"

FULLY RET. HEIGHT IS 65 11/16" OVERALL WIDTH IS 39 3/4" OVERALL LENGTH IS 43 3/4" **DURABLE LIQUID PAINT BLUE FINISH** 