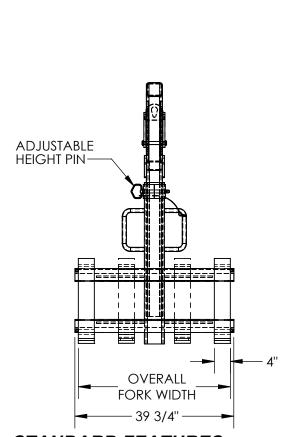

#### STANDARD FEATURES

MODEL NUMBER IS OLA-4-36-DLX MAX CAPACITY IS 4,000 LBS ADJUSTABLE CLEARANCE HEIGHT IS 42 1/4", 54", 65 3/4" **OVERALL HEIGHT IS** 65 11/16", 77 7/16", 89 3/16" ADJUSTABLE OVERALL FORK WIDTH IS 13" TO 38" (OUTSIDE) USABLE FORK LENGTH IS 36" FORK SIZE IS 11/4" X 4" FULLY EXT. HEIGHT IS 89 3/16"

FULLY RET. HEIGHT IS 65 11/16" OVERALL WIDTH IS 39 3/4" OVERALL LENGTH IS 43 3/4" **DURABLE LIQUID PAINT BLUE FINISH** 